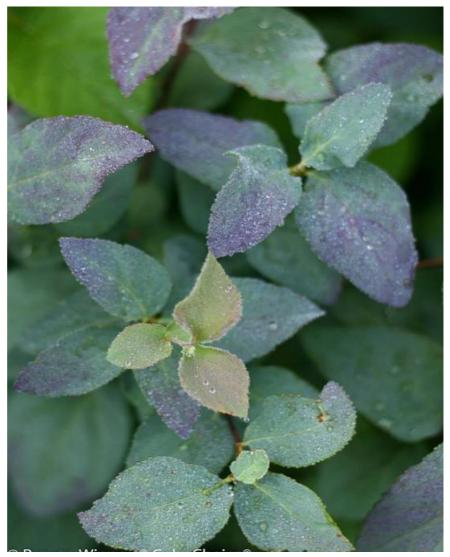

Evergreen/Deciduous: Deciduous

Shape: rounded, ball, globe

Colour of leaves: Blue

green

Colour of flowers: White

Soil type: Cool to dry

Uses: Border, Free standing specimen, Tub/container

Publisher: Valkplant