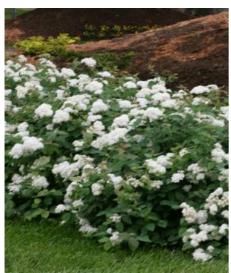

## SPIRAEA media PW (R) DOUBLE PLAY (R) **BLUE KAZOO 'SMSMBK' cov**

Spirea 'Double Play®' Blue Kazoo

Maintenance advice: After flowering, prune to maintain low and compact by reducing about a third of the volume, if necessary.

Evergreen/Deciduous: Deciduous

Shape: rounded, ball, globe

Colour of leaves: Blue

green

Colour of flowers: White

Soil type: Cool to dry

Uses: Border, Free standing specimen, Tub/container

Publisher: Valkplant