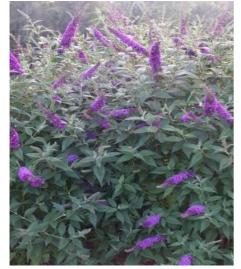

## **BUDDLEJA x PW (R) 'Miss Violet' cov**

**Butterfly Bush 'Miss Violet'** 

Maintenance advice: Prune down to 20-25cm from the ground at the end of winter. Removing wilted flowers is optional but will encourage repeat flowering.

Exposure: Full sun

**Evergreen/Deciduous:** Deciduous

Shape: rounded, ball, globe

Colour of leaves: Blue

green

Colour of flowers: Purple

violet

Soil type: Cool to dry