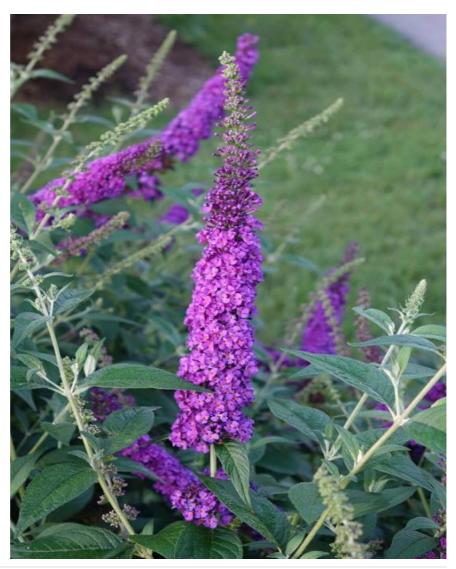

## **BUDDLEJA x PW (R) 'Miss Violet' cov**

**Butterfly Bush 'Miss Violet'** 

Maintenance advice: Prune down to 20-25cm from the ground at the end of winter. Removing wilted flowers is optional but will encourage repeat flowering.

Exposure: Full sun

**Evergreen/Deciduous:** Deciduous

Shape: rounded, ball, globe

Colour of leaves: Blue

green

Colour of flowers: Purple

violet

Soil type: Cool to dry