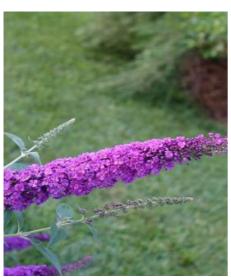

## **BUDDLEJA x PW (R) 'Miss Violet' cov**

**Butterfly Bush 'Miss Violet'** 

Maintenance advice: Prune down to 20-25cm from the ground at the end of winter. Removing wilted flowers is optional but will encourage repeat flowering.

Exposure: Full sun

**Evergreen/Deciduous:** Deciduous

Shape: rounded, ball, globe

Colour of leaves: Blue

green

Colour of flowers: Purple

violet

Soil type: Cool to dry