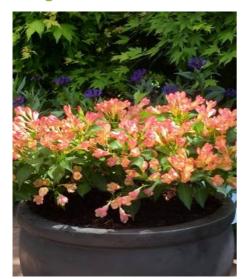

## WEIGELA ALL SUMMER (R) PEACH 'Slingpink' cov

Weigelia 'All Summer Peach®'

- Maintenance advice: At the end of winter, lightly trim to harmonize shape. Remove some of the older branches, if necessary.
- Botanical/Horticultural origin: Horticultural origin: breeder Gijsbertus Verhoef (NL)
- Use group: ShrubsHeight at 10 years: 1 mWidth at 10 years: 1 m
- Growth: Medium
  Fragrance: No

- Exposure: Sun Half shade
- Evergreen/Deciduous:
  Deciduous
- Shape: rounded, ball, globe
- Colour of leaves: Green
- Colour of flowers: White/pink
- Soil type: Cool
- **Uses:** Border, Hedge, Tub/container
- Publisher: Valkplant