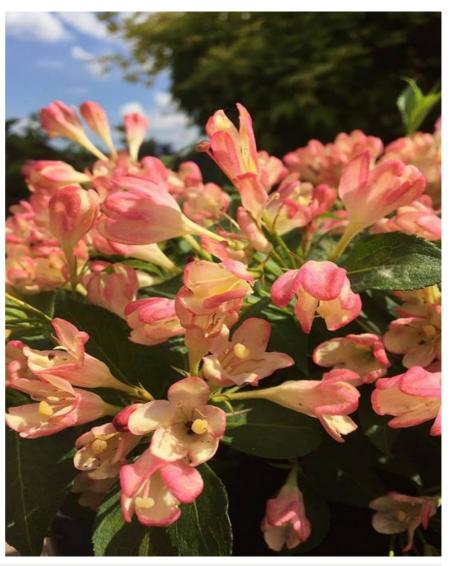

## WEIGELA ALL SUMMER (R) PEACH 'Slingpink' cov

Weigelia 'All Summer Peach®'

- Maintenance advice: At the end of winter, lightly trim to harmonize shape. Remove some of the older branches, if necessary.
- Botanical/Horticultural origin: Horticultural origin: breeder Gijsbertus Verhoef (NL)
- Use group: ShrubsHeight at 10 years: 1 mWidth at 10 years: 1 m
- Growth: Medium
  Fragrance: No

- Exposure: Sun Half shade
- Evergreen/Deciduous:
  Deciduous
- Shape: rounded, ball, globe
- Colour of leaves: Green
- Colour of flowers: White/pink
- Soil type: Cool
- **Uses:** Border, Hedge, Tub/container
- Publisher: Valkplant