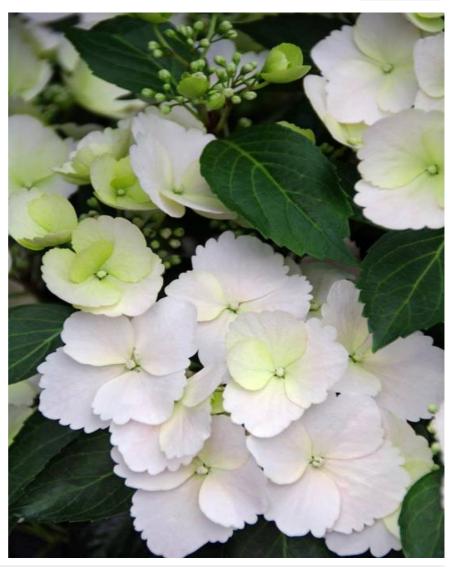

## HYDRANGEA macrophylla RUNAWAY BRIDE (R) SNOW WHITE 'USHYD0405' cov

Hydrangea 'Runaway Bride®'

- Maintenance advice: At the end of winter, remove some of the older branches, or reduce a third in length, to rejuvenate, if necessary.
- Botanical/Horticultural origin: Horticultural origin: breeder Ushio Sakazaki (Japan)
- Use group: Heathland plantsHeight at 10 years: 1 m
- Width at 10 years: 1 m
- Growth: Medium
  Fragrance: No

- **Exposure:** Shade Half shade
- Evergreen/Deciduous:
  Deciduous
- Shape: rounded, ball, globe
- Colour of leaves: GreenColour of flowers: White
- Soil type: Cool
- **Uses:** Border, Tub/container, Free standing specimen
- Publisher: Cultivaris