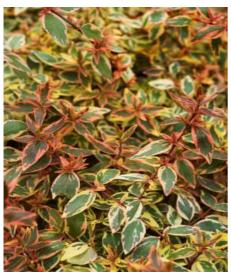

   Height at 10
- Growth: Medium
- Fragrance: Yes

- Exposure: Full sun
- Evergreen/Deciduous:
  Semi evergreen
- Shape: bushy
- Colour of leaves:
  - Variegated green white pink
- **Colour of flowers:** White
- Soil type: Cool to dry
- \_\_\_ Uses: Border, Rockery,
- Tub/container
- Publisher: Hortival diffusion