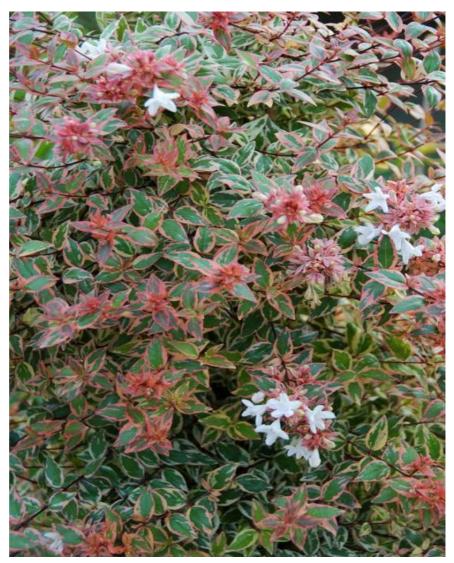

   Height at 10
- Growth: Medium
- Fragrance: Yes

- Exposure: Full sun
- Evergreen/Deciduous:
  Semi evergreen
- Shape: bushy
- Colour of leaves:
  - Variegated green white pink
- **Colour of flowers:** White
- Soil type: Cool to dry
- \_\_\_ Uses: Border, Rockery,
- Tub/container
- Publisher: Hortival diffusion