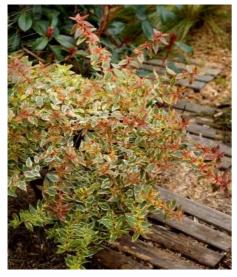

   Height at 10
- Growth: Medium
- Fragrance: Yes

- Exposure: Full sun
- Evergreen/Deciduous:
  Semi evergreen
- Shape: bushy
- Colour of leaves:
  - Variegated green white pink
- **Colour of flowers:** White
- Soil type: Cool to dry
- \_\_\_ Uses: Border, Rockery,
- Tub/container
- Publisher: Hortival diffusion