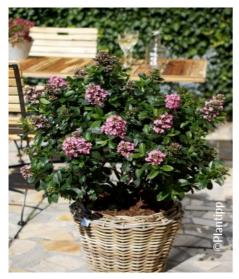

## **ESCALLONIA laevis PINK ELLE 'Lades' cov**

**Escallonia 'Pink Elle'** 

- Maintenance advice: After flowering, if necessary, lightly trim the ends of branches to harmonize shape and encourage repeat flowering.
- Botanical/Horticultural origin: Horticultural origin: breeder Ladan (FR)
- Use group: Shrubstheight at 10 years: 1 mWidth at 10 years: 1 m
- Growth: MediumFragrance: No

- Exposure: Indifferent
- Evergreen/Deciduous: Evergreen
- Shape: rounded, ball, globeColour of leaves: Green
- Colour of flowers: White/pink
- Soil type: Cool
- **Uses:** Border, Free standing specimen, Tub/container
- Publisher: Globe planter