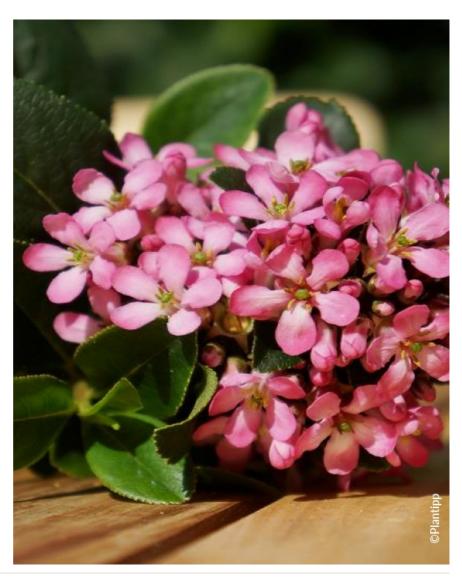

## **ESCALLONIA laevis PINK ELLE 'Lades' cov**

**Escallonia 'Pink Elle'** 

- Maintenance advice: After flowering, if necessary, lightly trim the ends of branches to harmonize shape and encourage repeat flowering.
- Botanical/Horticultural origin: Horticultural origin: breeder Ladan (FR)
- Use group: Shrubstheight at 10 years: 1 mWidth at 10 years: 1 m
- Growth: MediumFragrance: No

- Exposure: Indifferent
- Evergreen/Deciduous: Evergreen
- Shape: rounded, ball, globeColour of leaves: Green
- Colour of flowers: White/pink
- Soil type: Cool
- **Uses:** Border, Free standing specimen, Tub/container
- Publisher: Globe planter