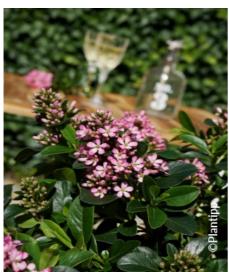

## **ESCALLONIA laevis PINK ELLE 'Lades' cov**

**Escallonia 'Pink Elle'** 

- Maintenance advice: After flowering, if necessary, lightly trim the ends of branches to harmonize shape and encourage repeat flowering.
- Botanical/Horticultural origin: Horticultural origin: breeder Ladan (FR)
- Use group: Shrubstheight at 10 years: 1 mWidth at 10 years: 1 m
- Growth: MediumFragrance: No

- Exposure: Indifferent
- Evergreen/Deciduous: Evergreen
- Shape: rounded, ball, globeColour of leaves: Green
- Colour of flowers: White/pink
- Soil type: Cool
- **Uses:** Border, Free standing specimen, Tub/container
- Publisher: Globe planter