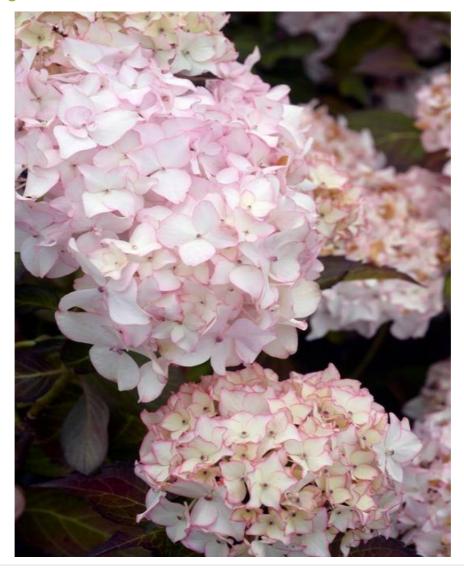

## HYDRANGEA macrophylla DOLCE (R) FRANCE 'Dolfranc' cov

**Bigleaf Hydrangea 'Dolce®' France** 

Maintenance advice: In April, remove any dead or spindly wood, the old grey stems and the withered flowers. Keep the young and vigorous stems (bearing large buds).

Evergreen/Deciduous:
Deciduous

Shape: rounded, ball, globeColour of leaves: Green

Colour of flowers: White/pink

A Soil type: Cool

**Uses:** Border, Free standing specimen, Tub/container

Publisher: Sapho