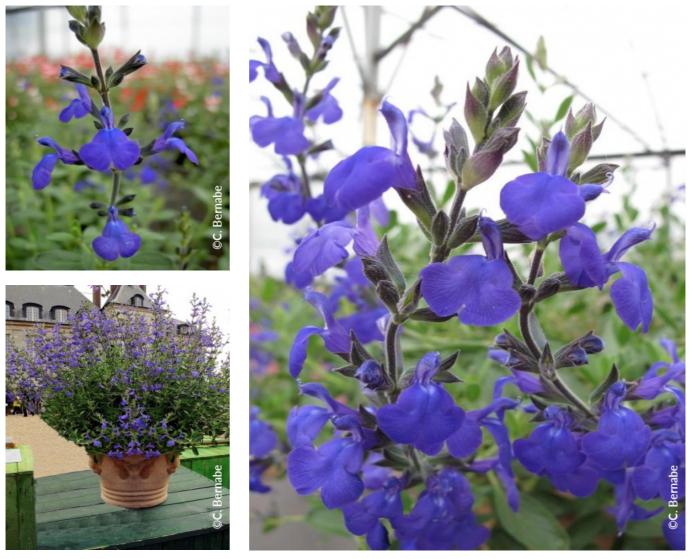

## SALVIA 'Blue Note' cov

Autum Sage/Salvia 'Blue Note'

'Ornamental sage'. A sub- shrub with aromatic foliage and long lasting dark blue flowers.

- **Maintenance advice:** At the end of winter, reduce the younger flowering branches by a half to 2/3 in length.
- Botanical/Horticultural origin: Horticultural origin : breeder Catherine Bernabe (FR)
- **Use group:** Shrubs
- Height at 10 years: 1 m
- ↔ Width at 10 years: 1 m
- // Growth: Medium
- 🎷 Fragrance: No

- 🔆 Exposure: Full sun
- Evergreen/Deciduous: Semi evergreen
- 🁛 Shape: rounded, ball, globe
- Colour of leaves: Blue green
- Colour of flowers: Blue
- Soil type: Dry