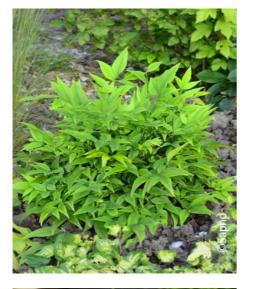

## NANDINA domestica MAGICAL (R) LEMON-LIME 'Lemlim' cov

Heavenly Bamboo/Nandina 'Magical'® Lemon Lime

- Maintenance advice: Pruning is unnecessary for this variety.
  Water abundantly and regularly for the first 2 years
- Botanical/Horticultural origin: Horticultural origin : breeder Richard E. Davis (US)
- Use group: Shrubs
- Height at 10 years: 1 m
- ↔ Width at 10 years: 1 m
- Growth: Slow
- **Fragrance**:

Exposure: Sun - Half shade

- Evergreen/Deciduous: Evergreen
- **Shape:** rounded, ball, globe
- Colour of leaves: Yellow, gold
- Colour of flowers:
- soil type: Cool to dry
- **Uses:** Border, Rockery, Tub/container
- Publisher: Sapho