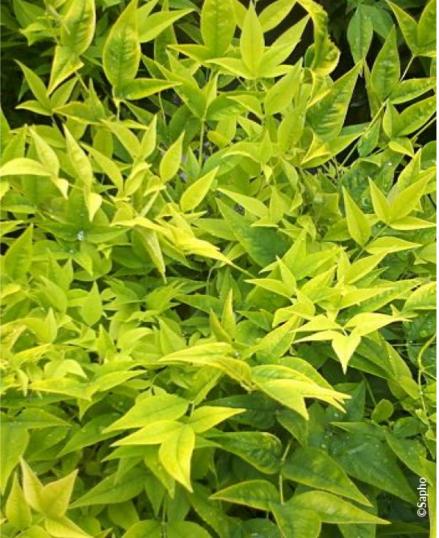

## NANDINA domestica MAGICAL (R) LEMON-LIME 'Lemlim' cov

Heavenly Bamboo/Nandina 'Magical'® Lemon Lime

- Maintenance advice: Pruning is unnecessary for this variety.
  Water abundantly and regularly for the first 2 years
- Botanical/Horticultural origin: Horticultural origin : breeder Richard E. Davis (US)
- Use group: Shrubs
- Height at 10 years: 1 m
- ↔ Width at 10 years: 1 m
- Growth: Slow
- **Fragrance**:

Exposure: Sun - Half shade

- Evergreen/Deciduous: Evergreen
- **Shape:** rounded, ball, globe
- Colour of leaves: Yellow, gold
- Colour of flowers:
- soil type: Cool to dry
- **Uses:** Border, Rockery, Tub/container
- Publisher: Sapho