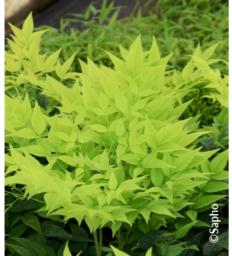

## NANDINA domestica MAGICAL (R) LEMON-LIME 'Lemlim' cov

Heavenly Bamboo/Nandina 'Magical'® Lemon Lime

- Maintenance advice: Pruning is unnecessary for this variety.
  Water abundantly and regularly for the first 2 years
- Botanical/Horticultural origin: Horticultural origin : breeder Richard E. Davis (US)
- Use group: Shrubs
- Height at 10 years: 1 m
- ↔ Width at 10 years: 1 m
- Growth: Slow
- **Fragrance**:

Exposure: Sun - Half shade

- Evergreen/Deciduous: Evergreen
- **Shape:** rounded, ball, globe
- Colour of leaves: Yellow, gold
- Colour of flowers:
- soil type: Cool to dry
- **Uses:** Border, Rockery, Tub/container
- Publisher: Sapho