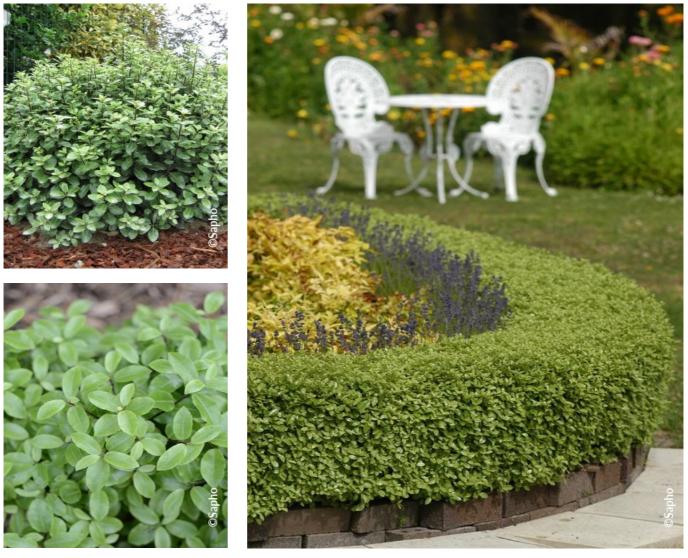

## PITTOSPORUM tenuifolium 'Golf Ball' cov

Kohuhu/tawhiwhi 'Golf Ball'

Evergreen compact shrub with glossy green leaves.

- Maintenance advice: Pruning is rarely necessary but can be moderately done at the end of winter.
- Botanical/Horticultural origin: Horticultural origin : breeders Rachelle & Mark Fyfe, Hastings (NZ)
- **Use group:** Shrubs
- Height at 10 years: 1 m
- ↔ Width at 10 years: 1 m
- Growth: Slow
- 🍸 Fragrance: Yes

- Exposure: Sun Half shade Evergreen/Deciduous:
- Evergreen
- **Shape:** rounded, ball, globe
- Colour of leaves: Blue green
- Colour of flowers: Purple
- Soil type: Cool to dry
- Uses: Border, Rockery,
- Tub/container
- Publisher: Sapho