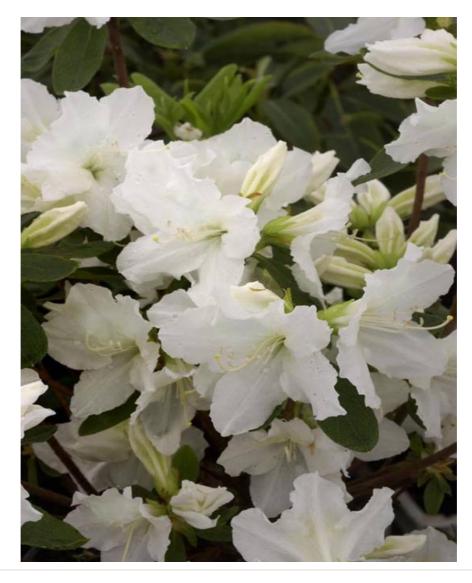

## AZALEA x REPETITA (R) WHITE 'RLH1-3P3'

Azalea 'Repetita®' White

**Maintenance advice:** Lightly trim just after the first flowering and add a fertilizer for flowering plants, to improve the following repeat flowering.

0

- 🌺 Exposure: Sun Half shade
- Semi evergreen
- **Shape:** rounded, ball, globe
- **Colour of leaves:** Green
- Colour of flowers: White
- Soil type: Cool

А

S

J

J

- **Uses:** Border, Tub/container,
- Distance Publisher: Hortival diffusion