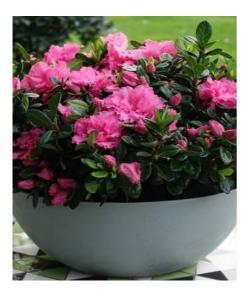

## AZALEA x REPETITA (R) PINK 'RLH1-2P8'

Azalea 'Repetita®' Pink

**Maintenance advice:** Lightly trim just after the first flowering and add a fertilizer for flowering plants, to improve the following

J F M A M

0

- 🌺 Exposure: Sun Half shade
- Semi evergreen
- Shape: rounded, ball, globe
- 🥖 Colour of leaves: Green
- Colour of flowers: Pink
- Soil type: Cool

J A S O N D

- **Uses:** Border, Tub/container,
- Distance Publisher: Hortival diffusion