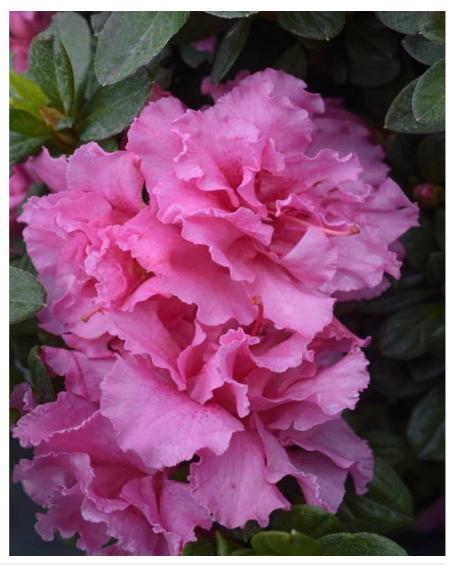

## AZALEA x REPETITA (R) PINK 'RLH1-2P8'

Azalea 'Repetita®' Pink

**Maintenance advice:** Lightly trim just after the first flowering and add a fertilizer for flowering plants, to improve the following

J F M A M

0

- 🌺 Exposure: Sun Half shade
- Semi evergreen
- Shape: rounded, ball, globe
- 🥖 Colour of leaves: Green
- Colour of flowers: Pink
- Soil type: Cool

J A S O N D

- **Uses:** Border, Tub/container,
- Distance Publisher: Hortival diffusion