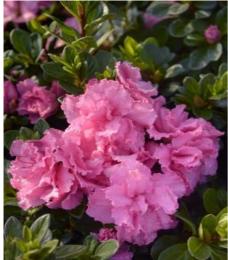

## AZALEA x REPETITA (R) PINK 'RLH1-2P8'

Azalea 'Repetita®' Pink

**Maintenance advice:** Lightly trim just after the first flowering and add a fertilizer for flowering plants, to improve the following

J F M A M

0

- 🌺 Exposure: Sun Half shade
- Semi evergreen
- Shape: rounded, ball, globe
- 🥖 Colour of leaves: Green
- Colour of flowers: Pink
- Soil type: Cool

J A S O N D

- **Uses:** Border, Tub/container,
- Distance Publisher: Hortival diffusion