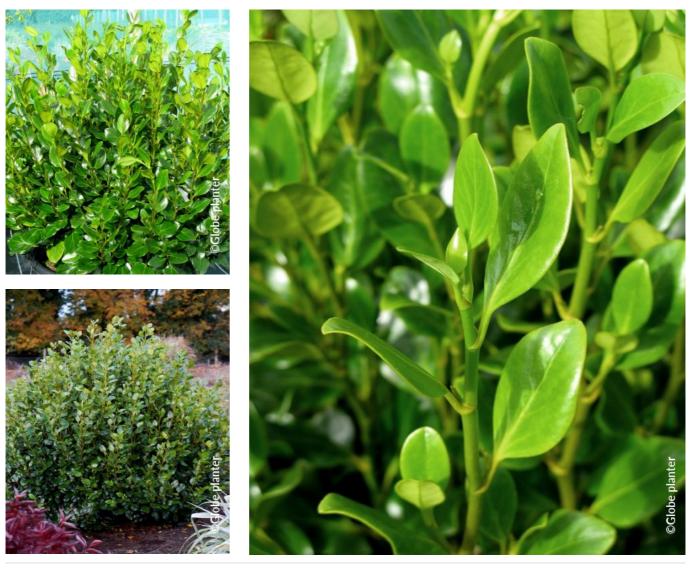

## GRISELINIA littoralis GREEN HORIZON (R) 'Whenuapai' cov

Griselinia 'Green Horizon'

- **Maintenance advice:** Trim at the end of winter, to harmonize shape and limit growth to the desired dimensions, if necessary.
- Botanical/Horticultural origin: Horticultural origin : breeder Tom Johnson (NZ)
- Use group: Mild Climate plants
- **Height at 10 years:** 3 m
- ↔ Width at 10 years: 2 m
- // Growth: Medium
- 🎷 Fragrance: No

- 🌞 Exposure: Sun Half shade
- Evergreen/Deciduous: Evergreen
- Shape: bushy
- **Colour of leaves:** Green
- Colour of flowers: Green
- soil type: Cool to dry
- **Uses:** Hedge, Border,
- *Publisher:* Plantipp