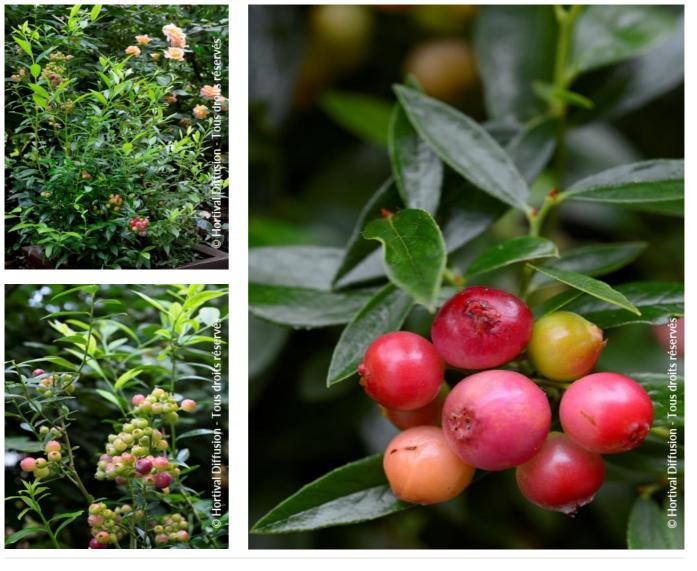

## VACCINIUM x ashei 'PINK LEMONADE'

**Rabbiteye Blueberry 'Pink Lemonade'** 

Maintenance advice: At the end of winter, remove any dead
 wood and some of the older branches to encourage growth of younger and productive new shoots.

- Botanical/Horticultural origin: Horticultural origin : breeder Mark Ehlenfeldt, Chastworth (US)
- **Use group:** Fruit Trees
- 1.5 m Height at 10 years: 1,5 m
- ↔ Width at 10 years: 1 m
- // Growth: Medium
- Tragrance: No

- **Exposure:** Shade Half shade
- Evergreen/Deciduous: Semi evergreen
- Shape: bushy
- **Colour of leaves:** Green
- Colour of flowers:
  White/pink
- Soil type: Cool
- **Uses:** Fruit tree, Tub/container, Border