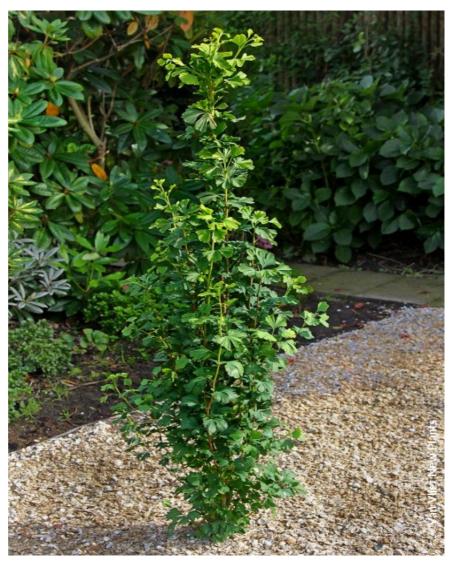

## GINKGO biloba 'Menhir' cov

Maidenhair Tree 'Menhir'

Deciduous compact columnar tree, green-blue foliage. Excellent yellow autumn colour.

Maintenance advice: Pruning is not necessary before a certain age. Trim in the winter, if necessary.

Evergreen/Deciduous:

Deciduous

**Shape:** fastigiate, columnar

Colour of leaves: Blue

green

Colour of flowers:

Soil type: Cool to dry

**Uses:** Border, Free standing specimen, Tub/container