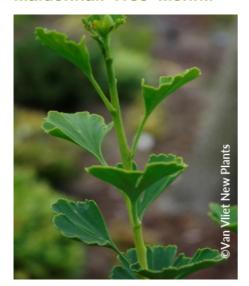

## GINKGO biloba 'Menhir' cov

Maidenhair Tree 'Menhir'

Deciduous compact columnar tree, green-blue foliage. Excellent yellow autumn colour.

Maintenance advice: Pruning is not necessary before a certain age. Trim in the winter, if necessary.

Evergreen/Deciduous:

Deciduous

**Shape:** fastigiate, columnar

Colour of leaves: Blue

green

Colour of flowers:

Soil type: Cool to dry

**Uses:** Border, Free standing specimen, Tub/container