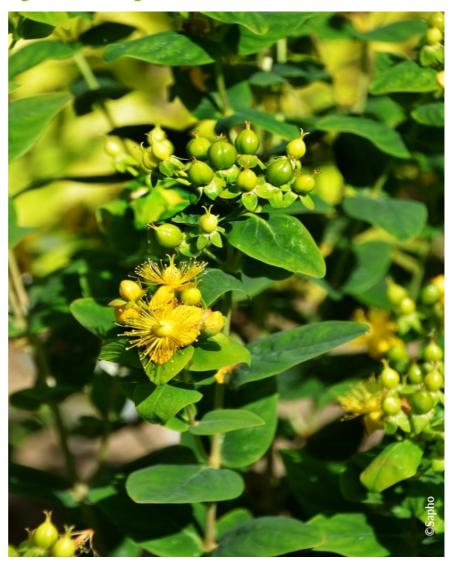

## HYPERICUM x inodorum MAGICAL (R) LIMELIGHT 'Kolmalimeli' cov

St. John's Wort/Tall tutsan 'Magical®' Limelight

- **Maintenance advice:** At the end of winter, prune down to 15-20cm from the ground, to maintain compact if necessary.
- Botanical/Horticultural origin: Horticultural origin: breeder Kolster (NL)
- Use group: ShrubsHeight at 10 years: 1 mWidth at 10 years: 1 m
- Growth: Medium
- Fragrance:

- **Exposure:** Indifferent
- Evergreen/Deciduous: Semi evergreen
- Shape: rounded, ball, globe
- Colour of leaves: Green
- Colour of flowers: Yellow
- As Soil type: Cool to dry
- **Uses:** Border, Rockery,
- Publisher: Sapho