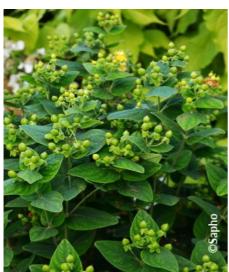

## HYPERICUM x inodorum MAGICAL (R) LIMELIGHT 'Kolmalimeli' cov

St. John's Wort/Tall tutsan 'Magical®' Limelight

- **Maintenance advice:** At the end of winter, prune down to 15-20cm from the ground, to maintain compact if necessary.
- Botanical/Horticultural origin: Horticultural origin: breeder Kolster (NL)
- Use group: ShrubsHeight at 10 years: 1 mWidth at 10 years: 1 m
- Growth: Medium
- Fragrance:

- **Exposure:** Indifferent
- Evergreen/Deciduous: Semi evergreen
- Shape: rounded, ball, globe
- Colour of leaves: Green
- Colour of flowers: Yellow
- As Soil type: Cool to dry
- **Uses:** Border, Rockery,
- Publisher: Sapho