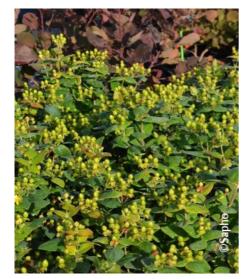

## HYPERICUM x inodorum MAGICAL (R) LIMELIGHT 'Kolmalimeli' cov

St. John's Wort/Tall tutsan 'Magical®' Limelight

- **Maintenance advice:** At the end of winter, prune down to 15-20cm from the ground, to maintain compact if necessary.
- Botanical/Horticultural origin: Horticultural origin: breeder Kolster (NL)
- Use group: ShrubsHeight at 10 years: 1 mWidth at 10 years: 1 m
- Growth: Medium
- Fragrance:

- **Exposure:** Indifferent
- Evergreen/Deciduous: Semi evergreen
- Shape: rounded, ball, globe
- Colour of leaves: Green
- Colour of flowers: Yellow
- As Soil type: Cool to dry
- **Uses:** Border, Rockery,
- Publisher: Sapho