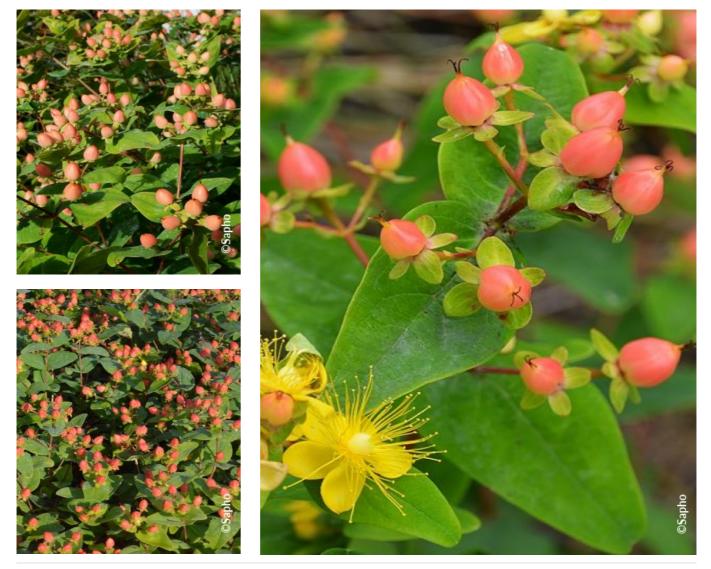

## HYPERICUM x inodorum MAGICAL (R) PUMPKIN 'Kolmapuki' cov

St. John's Wort/Tall tutsan 'Magical®' Pumpkin

- Maintenance advice: At the end of winter, prune down to 15 20cm from the ground, to maintain compact if necessary.
- Botanical/Horticultural origin: Horticultural origin : breeder Kolster (NL)
- **Use group:** Shrubs
- Height at 10 years: 1 m
- ↔ Width at 10 years: 1 m
- // Growth: Medium
- 🍸 Fragrance: No

- Exposure: Sun Half shade
- Semi evergreen
- 🁛 Shape: rounded, ball, globe
- **Colour of leaves:** Green
- Colour of flowers: Yellow
- soil type: Cool to dry
- **Uses:** Border, Rockery,
- Publisher: Sapho