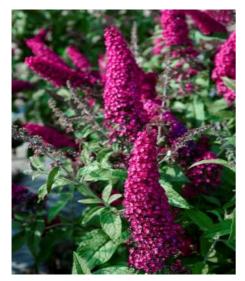

## BUDDLEJA davidii REVE DE PAPILLON (R) RED 'Boscranz' cov

Butterfly Bush 'Reve de Papillon®' Red

Butterfly bush. Red scented flowers.

Maintenance advice: At the end of winter, prune down to 30-50cm from the ground. Removing wilted flowers is optional but will encourage repeat flowering.

Deciduous

Shape: bushy

Colour of leaves: GreenColour of flowers: Pink/red

Soil type: Cool to dry
Uses: Border, Hedge,

Tub/container

Publisher: Hortival diffusion