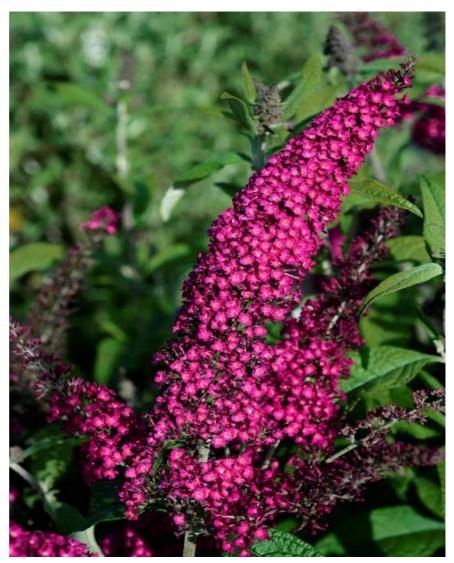

## BUDDLEJA davidii REVE DE PAPILLON (R) RED 'Boscranz' cov

Butterfly Bush 'Reve de Papillon®' Red

Butterfly bush. Red scented flowers.

Maintenance advice: At the end of winter, prune down to 30-50cm from the ground. Removing wilted flowers is optional but will encourage repeat flowering.

Deciduous

Shape: bushy

Colour of leaves: GreenColour of flowers: Pink/red

Soil type: Cool to dry
Uses: Border, Hedge,

Tub/container

Publisher: Hortival diffusion