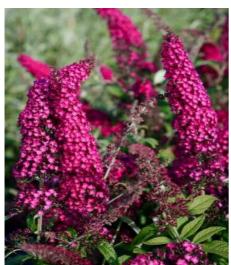

## BUDDLEJA davidii REVE DE PAPILLON (R) RED 'Boscranz' cov

Butterfly Bush 'Reve de Papillon®' Red

Butterfly bush. Red scented flowers.

Maintenance advice: At the end of winter, prune down to 30-50cm from the ground. Removing wilted flowers is optional but will encourage repeat flowering.

Deciduous

Shape: bushy

Colour of leaves: GreenColour of flowers: Pink/red

Soil type: Cool to dry
Uses: Border, Hedge,

Tub/container

Publisher: Hortival diffusion