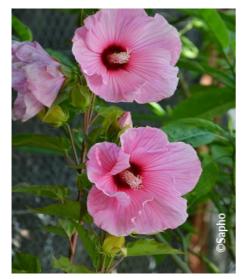

## Rose of Sharon/Althea/Hibiscus 'Planet'® Solene

Maintenance advice: Remove the wilted stems in autumn and protect the stump in a cold climate. In warmer climates, trim short at the end of winter.

Botanical/Horticultural origin: Horticultural origin: breeder Alain Tan (FR)

Use group: PerrenialsHeight at 10 years: 1,5 mWidth at 10 years: 1,5 m

Growth: MediumFragrance: No

Exposure: Sun - Half shade

Evergreen/Deciduous:
Deciduous

Shape: bush, spreadingColour of leaves: Green

Colour of flowers: PinkSoil type: Moist to cold