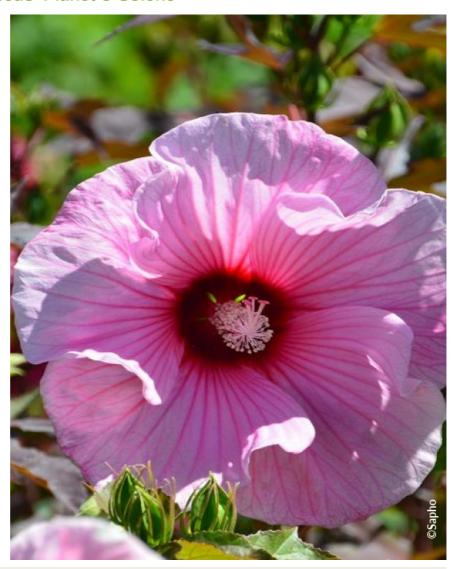

## Rose of Sharon/Althea/Hibiscus 'Planet'® Solene

Maintenance advice: Remove the wilted stems in autumn and protect the stump in a cold climate. In warmer climates, trim short at the end of winter.

Botanical/Horticultural origin: Horticultural origin: breeder Alain Tan (FR)

Use group: PerrenialsHeight at 10 years: 1,5 mWidth at 10 years: 1,5 m

Growth: MediumFragrance: No

Exposure: Sun - Half shade

Evergreen/Deciduous:
Deciduous

Shape: bush, spreadingColour of leaves: Green

Colour of flowers: PinkSoil type: Moist to cold