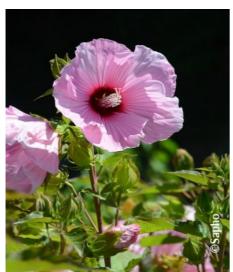

## Rose of Sharon/Althea/Hibiscus 'Planet'® Solene

Maintenance advice: Remove the wilted stems in autumn and protect the stump in a cold climate. In warmer climates, trim short at the end of winter.

Botanical/Horticultural origin: Horticultural origin: breeder Alain Tan (FR)

Use group: PerrenialsHeight at 10 years: 1,5 mWidth at 10 years: 1,5 m

Growth: MediumFragrance: No

Exposure: Sun - Half shade

Evergreen/Deciduous:
Deciduous

Shape: bush, spreadingColour of leaves: Green

Colour of flowers: PinkSoil type: Moist to cold