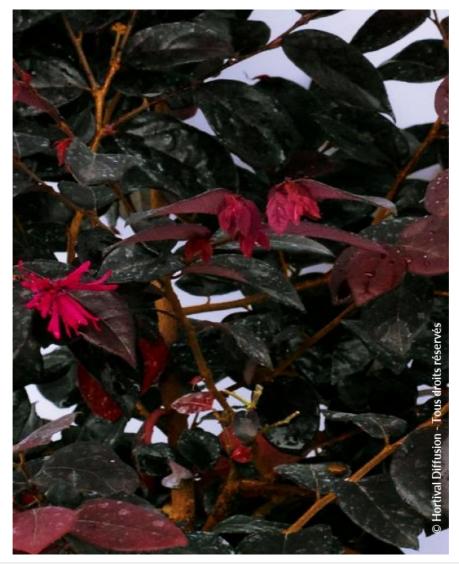

## LOROPETALUM chinense BLACK 'Pearl' cov

Chinese Witch Hazel/Fringe Flower 'Black Pearl'

- **Maintenance advice:** After flowering, harmonize the form, if wanted. Water regularly if the soil becomes dry.
- Botanical/Horticultural origin: Horticultural origin : breeder Zheijang Senhe Seed Co. Ltd (CA)
- Use group: Shrubs
- Height at 10 years: 1,5 m
- ↔ Width at 10 years: 1,5 m
- // Growth: Medium
- **Fragrance**:

- 🔆 Exposure: Half shade
- Evergreen/Deciduous: Evergreen
- Shape: bushy
- **Golour of leaves:** Purple
- Colour of flowers: Pink/red
- Soil type: Cool

**Uses:** Border, Free standing specimen, Tub/container