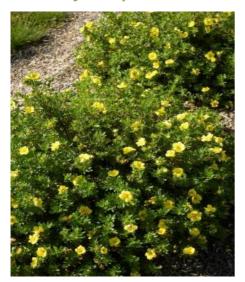

## **POTENTILLA fruticosa DOUBLE PUNCH (R)** GOLD 'Minjau03' cov

**Shrubby Cinquefoil 'Double Punch'® Gold** 

Maintenance advice: At the end of winter, cut off some of the older branches at the base and reduce vegetation by a third, if necessary.

**Evergreen/Deciduous:** 

Deciduous

Shape: rounded, ball, globe

Colour of leaves: Green

Colour of flowers: Yellow

Soil type: Cool to dry

Uses: Border, Rockery,

Tub/container