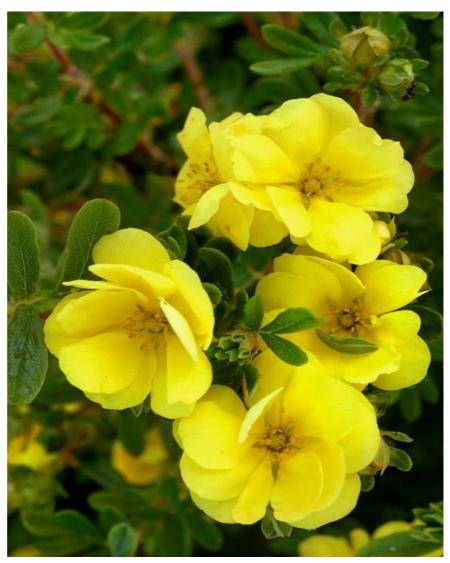

## **POTENTILLA fruticosa DOUBLE PUNCH (R)** GOLD 'Minjau03' cov

**Shrubby Cinquefoil 'Double Punch'® Gold** 

Maintenance advice: At the end of winter, cut off some of the older branches at the base and reduce vegetation by a third, if necessary.

**Evergreen/Deciduous:** 

Deciduous

Shape: rounded, ball, globe

Colour of leaves: Green

Colour of flowers: Yellow

Soil type: Cool to dry

Uses: Border, Rockery,

Tub/container