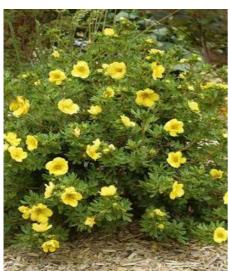

## **POTENTILLA fruticosa DOUBLE PUNCH (R)** GOLD 'Minjau03' cov

**Shrubby Cinquefoil 'Double Punch'® Gold** 

Maintenance advice: At the end of winter, cut off some of the older branches at the base and reduce vegetation by a third, if necessary.

**Evergreen/Deciduous:** 

Deciduous

Shape: rounded, ball, globe

Colour of leaves: Green

Colour of flowers: Yellow

Soil type: Cool to dry

Uses: Border, Rockery,

Tub/container