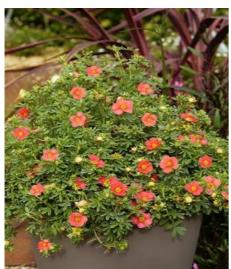

## POTENTILLA fruticosa RED'ISSIMA (R) 'Minroug01' cov

Shrubby Cinquefoil 'Red'issima'®

- Maintenance advice: At the end of winter, cut off some of the older branches at the base and reduce vegetation by a third, if necessary.
- Botanical/Horticultural origin: Horticultural origin: breeder Hortival Diffusion (FR)
- **Use group:** Shrubs
- † Height at 10 years: 0,5 m→ Width at 10 years: 1 m
- Growth: Medium
  Fragrance: No

- Exposure: Sun Half shade
- Evergreen/Deciduous:
  Deciduous
  - Deciduous
- Shape: rounded, ball, globe
- Colour of leaves: Green
- Colour of flowers: Orange
  - red
- Soil type: Cool to dry
- \_\_\_ Uses: Border, Rockery,
  - Tub/container
- Publisher: Hortival diffusion