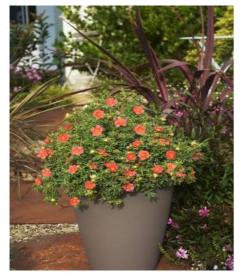

## POTENTILLA fruticosa RED'ISSIMA (R) 'Minroug01' cov

Shrubby Cinquefoil 'Red'issima'®

- Maintenance advice: At the end of winter, cut off some of the older branches at the base and reduce vegetation by a third, if necessary.
- Botanical/Horticultural origin: Horticultural origin: breeder Hortival Diffusion (FR)
- **Use group:** Shrubs
- † Height at 10 years: 0,5 m→ Width at 10 years: 1 m
- Growth: Medium
  Fragrance: No

- Exposure: Sun Half shade
- Evergreen/Deciduous:
  Deciduous
  - Deciduous
- Shape: rounded, ball, globe
- Colour of leaves: Green
- Colour of flowers: Orange
  - red
- Soil type: Cool to dry
- \_\_\_ Uses: Border, Rockery,
  - Tub/container
- Publisher: Hortival diffusion