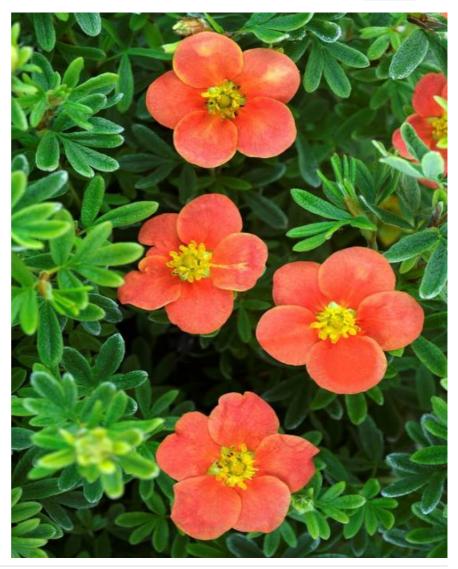

- Exposure: Sun Half shade
- Evergreen/Deciduous:
  Deciduous
  - Deciduous
- Shape: rounded, ball, globe
- Colour of leaves: Green
- Colour of flowers: Orange
  - red
- Soil type: Cool to dry
- \_\_\_ Uses: Border, Rockery,
  - Tub/container
- Publisher: Hortival diffusion