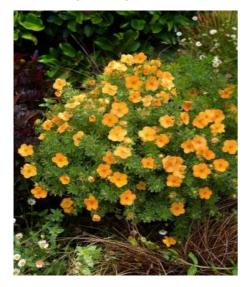

## POTENTILLA fruticosa DOUBLE PUNCH (R) TANGO 'Minora07' cov

Shrubby Cinquefoil 'Double Punch'® Tango

Maintenance advice: At the end of winter, cut off some of the older branches at the base and reduce vegetation by a third, if necessary.

- Botanical/Horticultural origin: Horticultural origin : breeder Hortival Diffusion (FR)
- Use group: Shrubs
- Height at 10 years: 0,5 m
- ↔ Width at 10 years: 1 m
- Growth: Medium
- Fragrance: No

- Exposure: Sun Half shade
- Evergreen/Deciduous: Deciduous
- 👛 Shape: rounded, ball, globe
- **Colour of leaves:** Green
- Colour of flowers: orange
- Soil type: Cool to dry
- **Uses:** Border, Rockery, Tub/container
- Distance Publisher: Hortival diffusion