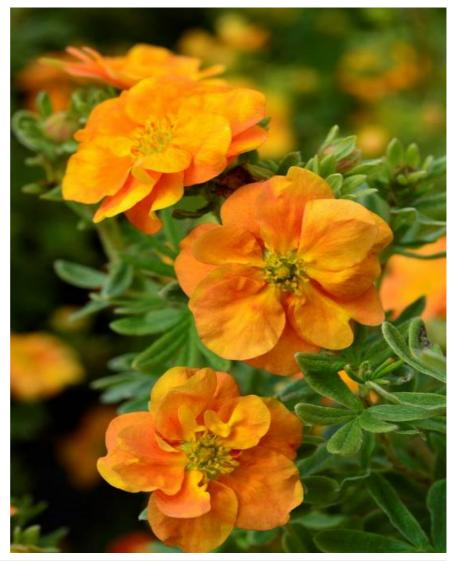

## POTENTILLA fruticosa DOUBLE PUNCH (R) TANGO 'Minora07' cov

Shrubby Cinquefoil 'Double Punch'® Tango

Maintenance advice: At the end of winter, cut off some of the older branches at the base and reduce vegetation by a third, if necessary.

- Botanical/Horticultural origin: Horticultural origin : breeder Hortival Diffusion (FR)
- Use group: Shrubs
- Height at 10 years: 0,5 m
- ↔ Width at 10 years: 1 m
- Growth: Medium
- Fragrance: No

- Exposure: Sun Half shade
- Evergreen/Deciduous: Deciduous
- 👛 Shape: rounded, ball, globe
- **Colour of leaves:** Green
- Colour of flowers: orange
- Soil type: Cool to dry
- **Uses:** Border, Rockery, Tub/container
- Distance Publisher: Hortival diffusion