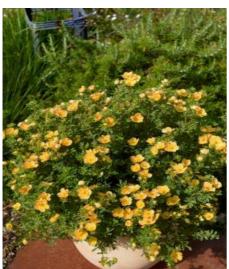

## **POTENTILLA fruticosa DOUBLE PUNCH (R)** PEACH 'Minjaro01' cov

Shrubby Cinquefoil 'Double Punch'® Peach

Maintenance advice: At the end of winter, cut off some of the older branches at the base and reduce vegetation by a third, if necessary.

Evergreen/Deciduous: Deciduous

Shape: rounded, ball, globe

Colour of leaves: Green

Colour of flowers:

Yelllow/pink

Soil type: Cool to dry

Uses: Border, Rockery,

Tub/container