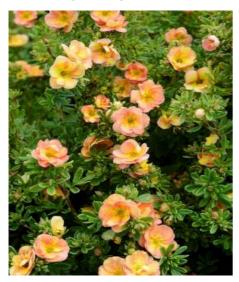

## **POTENTILLA fruticosa DOUBLE PUNCH (R)** PEACH 'Minjaro01' cov

Shrubby Cinquefoil 'Double Punch'® Peach

Maintenance advice: At the end of winter, cut off some of the older branches at the base and reduce vegetation by a third, if necessary.

Evergreen/Deciduous: Deciduous

Shape: rounded, ball, globe

Colour of leaves: Green

Colour of flowers:

Yelllow/pink

Soil type: Cool to dry

Uses: Border, Rockery,

Tub/container