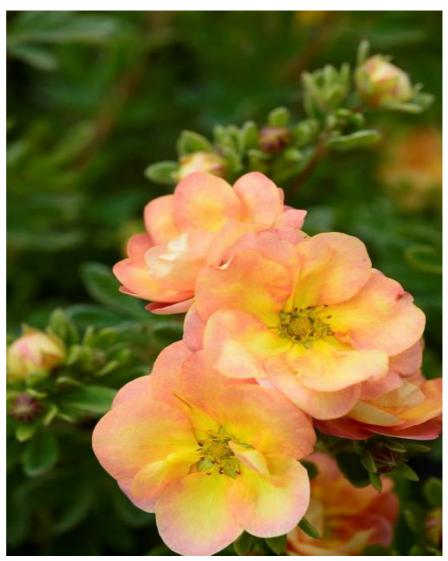

## **POTENTILLA fruticosa DOUBLE PUNCH (R)** PEACH 'Minjaro01' cov

Shrubby Cinquefoil 'Double Punch'® Peach

Maintenance advice: At the end of winter, cut off some of the older branches at the base and reduce vegetation by a third, if necessary.

Evergreen/Deciduous: Deciduous

Shape: rounded, ball, globe

Colour of leaves: Green

Colour of flowers:

Yelllow/pink

Soil type: Cool to dry

Uses: Border, Rockery,

Tub/container