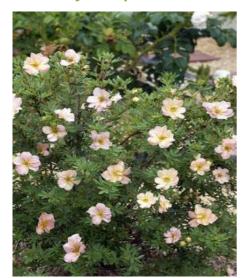

## **POTENTILLA fruticosa DOUBLE PUNCH (R) PASTEL 'Mincrero04' cov**

**Shrubby Cinquefoil 'Double Punch'® Pastel** 

Maintenance advice: At the end of winter, cut off some of the older branches at the base and reduce vegetation by a third, if necessary.

Evergreen/Deciduous:

Deciduous

Shape: rounded, ball, globe

Colour of leaves: Green

Colour of flowers:

White/pink

Soil type: Cool to dry

Uses: Border, Rockery,