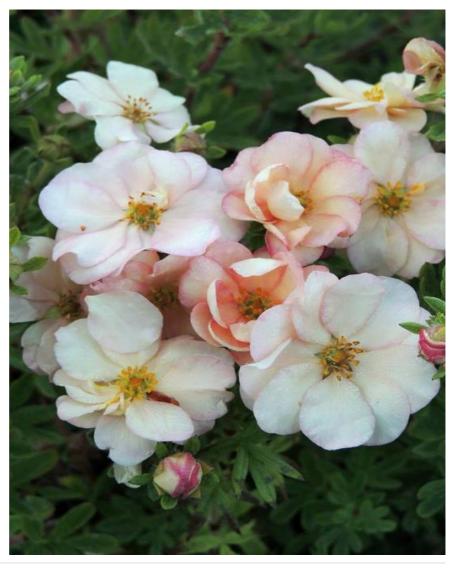

## **POTENTILLA fruticosa DOUBLE PUNCH (R) PASTEL 'Mincrero04' cov**

**Shrubby Cinquefoil 'Double Punch'® Pastel** 

Maintenance advice: At the end of winter, cut off some of the older branches at the base and reduce vegetation by a third, if necessary.

Evergreen/Deciduous:

Deciduous

Shape: rounded, ball, globe

Colour of leaves: Green

Colour of flowers:

White/pink

Soil type: Cool to dry

Uses: Border, Rockery,