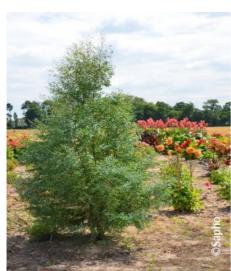

## EUCALYPTUS gunnii FRANCE BLEU (R) 'Rengun' cov

Cider Gum 'France Bleu'®

Evergreen compact tree, aromatic grey green attractive small leaves.

Maintenance advice: Pruning is not necessary but can be done at the end of winter. Cut down to about 30cm from the ground to maintain compact, leaving only the lovelier and better orientated new shoots.

Botanical/Horticultural origin: Horticultural origin:

Use group: Shrubst Height at 10 years: 4 mWidth at 10 years: 1,5 m

Growth: Medium

Fragrance:

Exposure: Full sun

Evergreen/Deciduous:
Evergreen

Shape: bushy

Colour of leaves: Blue

green

Colour of flowers:

Soil type: Cool to dry

**Uses:** Border, Rockery, Tub/container

Publisher: Sapho

Calendar: J F M A M J J A S O N D