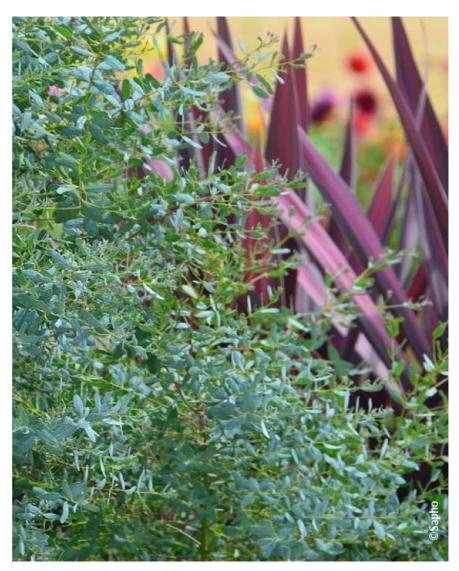

## EUCALYPTUS gunnii FRANCE BLEU (R) 'Rengun' cov

Cider Gum 'France Bleu'®

Evergreen compact tree, aromatic grey green attractive small leaves.

Maintenance advice: Pruning is not necessary but can be done at the end of winter. Cut down to about 30cm from the ground to maintain compact, leaving only the lovelier and better orientated new shoots.

Botanical/Horticultural origin: Horticultural origin:

Use group: Shrubst Height at 10 years: 4 mWidth at 10 years: 1,5 m

Growth: Medium

Fragrance:

Exposure: Full sun

Evergreen/Deciduous:
Evergreen

Shape: bushy

Colour of leaves: Blue

green

Colour of flowers:

Soil type: Cool to dry

**Uses:** Border, Rockery, Tub/container

Publisher: Sapho

Calendar: J F M A M J J A S O N D