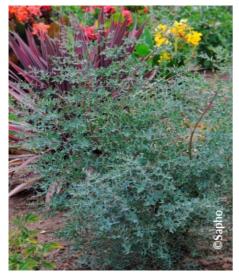

## EUCALYPTUS gunnii FRANCE BLEU (R) 'Rengun' cov

Cider Gum 'France Bleu'®

Evergreen compact tree, aromatic grey green attractive small leaves.

Maintenance advice: Pruning is not necessary but can be done at the end of winter. Cut down to about 30cm from the ground to maintain compact, leaving only the lovelier and better orientated new shoots.

Botanical/Horticultural origin: Horticultural origin:

Use group: Shrubst Height at 10 years: 4 mWidth at 10 years: 1,5 m

Growth: Medium

Fragrance:

Exposure: Full sun

Evergreen/Deciduous:
Evergreen

Shape: bushy

Colour of leaves: Blue

green

Colour of flowers:

Soil type: Cool to dry

**Uses:** Border, Rockery, Tub/container

Publisher: Sapho

Calendar: J F M A M J J A S O N D