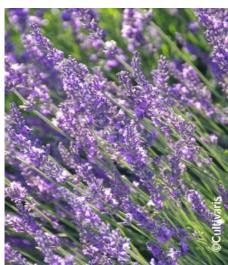

## Lavender/Lavandin 'Phenomenal'®

Lavender - hardy and compact, grey leaves, blue flowers.

**Maintenance advice:** After flowering, prune without reaching the dry parts of the stems to maintain dense and compact.

Shape: rounded, ball, globe

Colour of leaves: Silver

grey

Colour of flowers: Purple

Soil type: Dry

\_\_ Uses: Border, Rockery,

Tub/container

Publisher: Globe planter