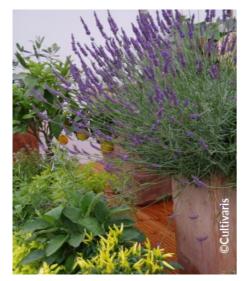

## Lavender/Lavandin 'Phenomenal'®

Lavender - hardy and compact, grey leaves, blue flowers.

**Maintenance advice:** After flowering, prune without reaching the dry parts of the stems to maintain dense and compact.

Shape: rounded, ball, globe

Colour of leaves: Silver

grey

Colour of flowers: Purple

Soil type: Dry

\_\_ Uses: Border, Rockery,

Tub/container

Publisher: Globe planter