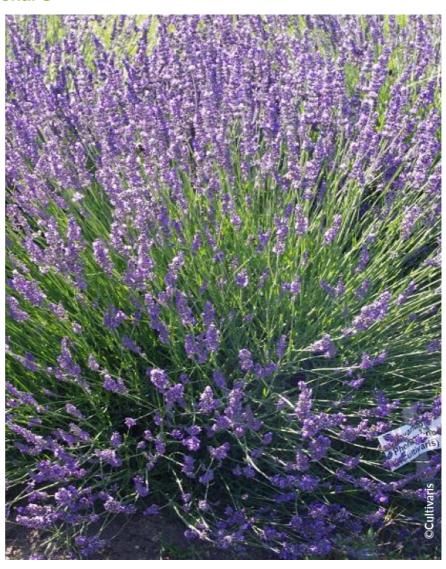

## Lavender/Lavandin 'Phenomenal'®

Lavender - hardy and compact, grey leaves, blue flowers.

**Maintenance advice:** After flowering, prune without reaching the dry parts of the stems to maintain dense and compact.

Botanical/Horticultural origin: Horticultural origin:

Use group: Shrubs

‡ Height at 10 years: 0,5 m→ Width at 10 years: 0,5 m

Growth: Slow
Fragrance: Yes

**Exposure:** Full sun

Evergreen/Deciduous:

Evergreen

Shape: rounded, ball, globe

Colour of leaves: Silver

grey

Colour of flowers: Purple

Soil type: Dry

\_\_ Uses: Border, Rockery,

Tub/container

Publisher: Globe planter