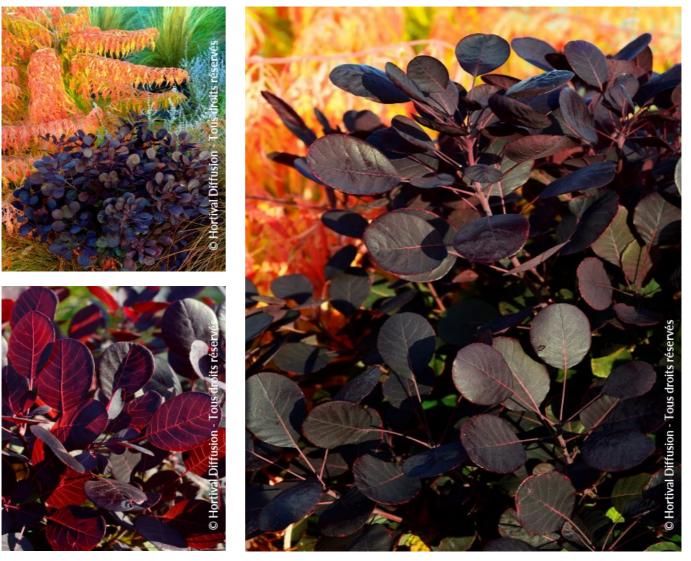

## **COTINUS coggygria 'Lilla' cov**

Smoke Tree 'Lilla'

Deciduous compact shrub with purple leaves margined with pink, good red autumn colour.

- Maintenance advice: At the end of winter, cut off about a half
  in length from the branches to maintain a compact and round form.
- Botanical/Horticultural origin: Horticultural origin : breeder Dr. Miklos Jozsa (HU) 2010
- **Use group:** Shrubs
- Height at 10 years: m
- ↔ Width at 10 years: m
- Growth: Medium
- 🍸 Fragrance: No

- 斄 Exposure: Full sun
- Evergreen/Deciduous: Deciduous
- 🁛 Shape: rounded, ball, globe
- Colour of leaves: Purple
- Colour of flowers: Purplish red
- Soil type: Cool to dry
- Uses: Rockery, Border,
- Tub/container
- Publisher: Cultivaris