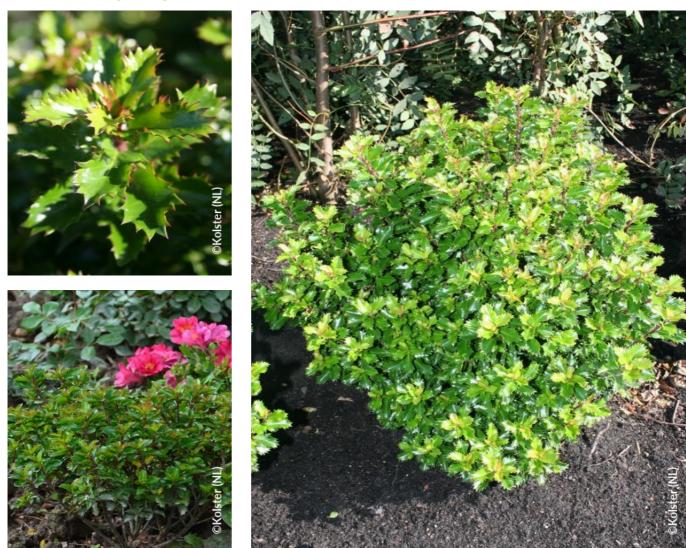

## ILEX x meserveae MAGICAL (R) LITTLE RASCAL 'Mondo'

**Meserve Holly 'Magical'® Little Rascal** 

Dwarf evergreen shrub, green leaves purple in winter.

- **Maintenance advice:** Pruning is not necessary but can be done after flowering.
- Botanical/Horticultural origin: Horticultural origin: breeder Rosendo Avila, Monrovia Nursery (US) 1996
- Use group: Shrubs

  ☐ Height at 10 years: 0,5 m

  ☐ Width at 10 years: 1 m
- Growth: Slow
  Fragrance: No

- Exposure: Sun Half shade
- Evergreen/Deciduous: Evergreen
- Shape: rounded, ball, globeColour of leaves: Green
- Colour of flowers: White
- Soil type: Cool to dry
- Uses: Border, Rockery, Tub/container
- Publisher: Sapho