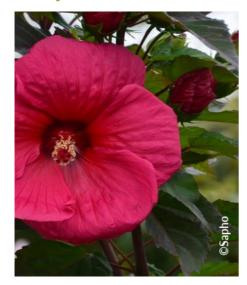

## HIBISCUS moscheutos PLANET (R) GRIOTTE 'Tangri' cov

Hardy Hibiscus 'Planet'® Griotte

Maintenance advice: Remove wilted stems in autumn and protect the stump in cold climates. In a warm climate, prune short at the end of winter.

Shape: bush, spreading

Colour of leaves: GreenColour of flowers: Purplish

red

Soil type: Moist to cold

Uses: Free standing specimen, Border, Tub/container

Publisher: Sapho