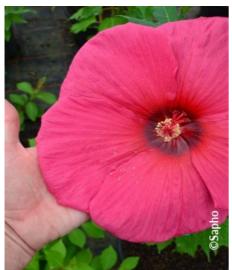

## HIBISCUS moscheutos PLANET (R) GRIOTTE 'Tangri' cov

Hardy Hibiscus 'Planet'® Griotte

Maintenance advice: Remove wilted stems in autumn and protect the stump in cold climates. In a warm climate, prune short at the end of winter.

Shape: bush, spreading

Colour of leaves: GreenColour of flowers: Purplish

red

Soil type: Moist to cold

Uses: Free standing specimen, Border, Tub/container

Publisher: Sapho