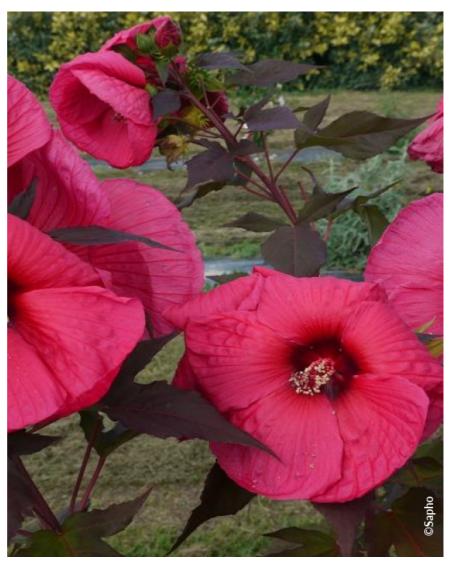

## HIBISCUS moscheutos PLANET (R) GRIOTTE 'Tangri' cov

Hardy Hibiscus 'Planet'® Griotte

Maintenance advice: Remove wilted stems in autumn and protect the stump in cold climates. In a warm climate, prune short at the end of winter.

Shape: bush, spreading

Colour of leaves: GreenColour of flowers: Purplish

red

Soil type: Moist to cold

Uses: Free standing specimen, Border, Tub/container

Publisher: Sapho