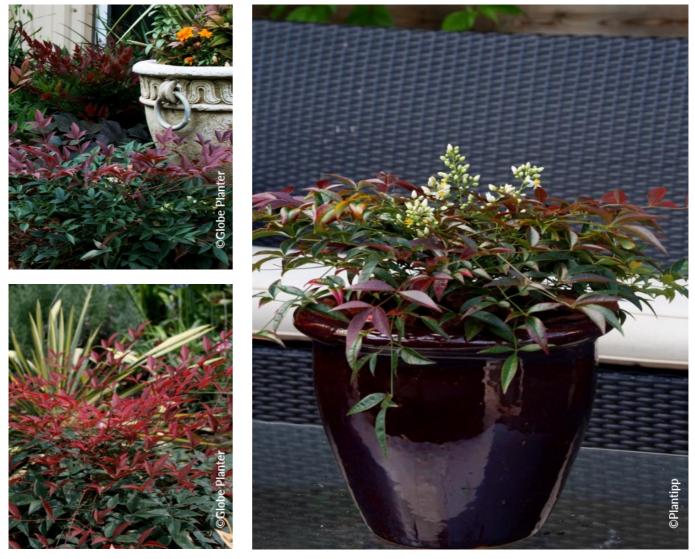

## NANDINA domestica FLIRT (R) 'Murasaki' cov

Heavenly Bamboo/Nandina 'Flirt'®

Evergreen dwarf shrub, magnificent foliage taking spectacular autumn and winter colour.

- Maintenance advice: Pruning is not necessary for this variety.
  Water abundantly and regularly for the first 2 years
- Botanical/Horticultural origin: Horticultural origin : breeder Magnolia Gardens nursery, Texas (US) around 2005
- **Use group:** Shrubs
- Height at 10 years: 1 m
- ↔ Width at 10 years: 1 m
- /// Growth: Slow
- Fragrance: No

- Exposure: Sun Half shade
- Evergreen/Deciduous:
- Shape: bushy
- Colour of leaves: Bronze, copper
- Colour of flowers: White
- Soil type: Cool to dry
- **Uses:** Border, Rockery,
- Tub/container
- Publisher: Plantipp