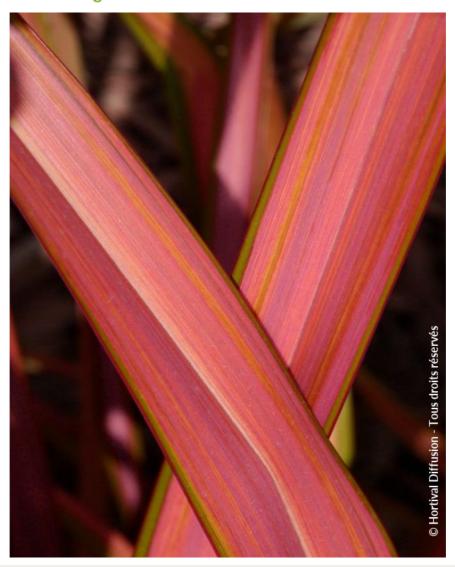

## **PHORMIUM 'EVENING GLOW'**

**New Zealand Flax 'Evening Glow'** 

- **Maintenance advice:** At the end of winter, remove any damaged leaves from the base, with secateurs.
- Botanical/Horticultural origin: Horticultural origin: breeder Margaret Jones (NZ) before 1990
- ♦ Use group: Mild Climate plants
- Height at 10 years: 1,5 m
  Width at 10 years: 1 m
  Width at 10 years: 1 m
  Height at 10 years: 1
- Growth: Medium
- Fragrance: