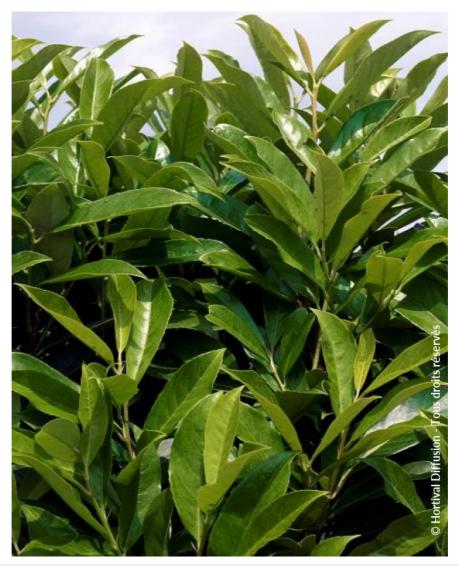

## PRUNUS laurocerasus 'CAUCASICA FONTANETTE'

**Cherry Laurel 'Caucasica Fontanette'** 

Maintenance advice: At the end of winter, prune to the desired dimensions (tolerates even severe pruning). Using a secateur will help avoid damage to leaves (at least for finishing).

Evergreen/Deciduous: Evergreen

Shape: rigid, uprightColour of leaves: Green

Colour of flowers: Cream

white

Soil type: Cool to dry

**Uses:** Hedge, Free standing specimen, Tub/container