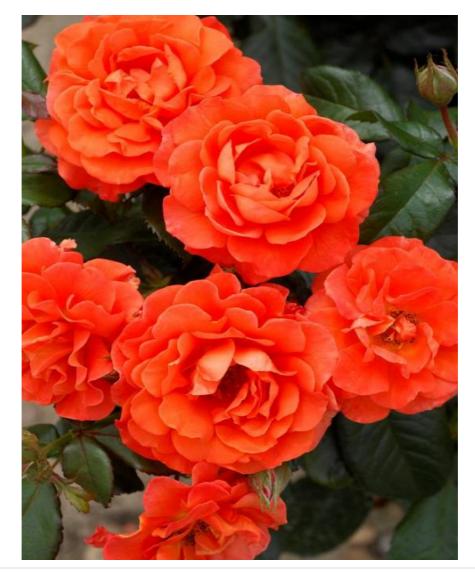

## **ROSIER MISS TANGO (R) 'Wekaltlive' cov**

**Rose 'Miss Tango'®** 

Calendar: J F M A M J J A S O N D

Maintenance advice: In summer, remove wilted flowers to

- encourage repeat flowering. At the end of winter, prune to 15-30cm from the ground and remove any dead branches. Water abundantly and regularly for the first year
- Botanical/Horticultural origin: Horticultural origin : breeder Weeks Roses (US)
- Use group: Shrubs
- Height at 10 years: 0,5 m
- → Width at 10 years: 0,5 m
- // Growth: Medium
- Tragrance: No

- 🔆 Exposure: Full sun
- Evergreen/Deciduous: Deciduous
- Shape: bushy
- Colour of leaves: Green
- Colour of flowers: orange
- An Soil type: Cool to dry
- **Uses:** Border, Tub/container,
- Free standing specimen
- Publisher: Primavera