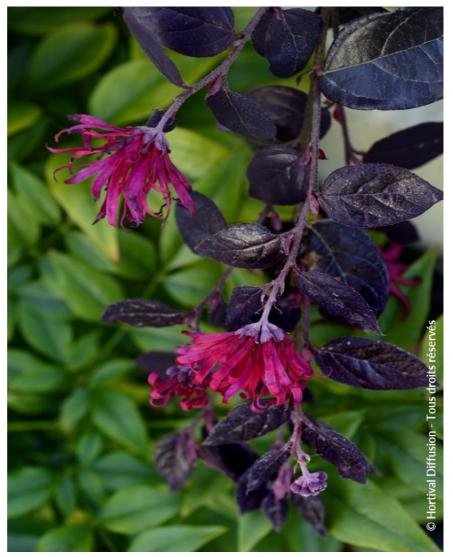

## LOROPETALUM chinense EVER RED (R) 'Chang Nian Hong' cov

Loropetalum/Chinese Witch Hazel/Fringe Flower 'Ever Red'®

- Maintenance advice: After flowering, harmonize shape, if wanted. Water regularly if the soil is dry.
- Botanical/Horticultural origin: Horticultural origin : breeder Mark Paul Griffith, Watkinsville (US)
- **Use group:** Shrubs
- Height at 10 years: 1,5 m
- ↔ Width at 10 years: 1,5 m
- // Growth: Medium
- 🍸 Fragrance: Yes

- Exposure: Half shade
- Evergreen/Deciduous: Evergreen
- **Shape:** bushy
- **Colour of leaves:** Purple
- Colour of flowers: Red
- Soil type: Cool
- **Uses:** Border, Rockery, Tub/container
- Publisher: Sapho