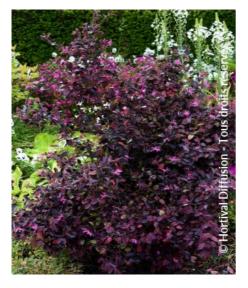

## LOROPETALUM chinense EVER RED (R) 'Chang Nian Hong' cov

Loropetalum/Chinese Witch Hazel/Fringe Flower 'Ever Red'®

- Maintenance advice: After flowering, harmonize shape, if wanted. Water regularly if the soil is dry.
- Botanical/Horticultural origin: Horticultural origin : breeder Mark Paul Griffith, Watkinsville (US)
- **Use group:** Shrubs
- Height at 10 years: 1,5 m
- ↔ Width at 10 years: 1,5 m
- // Growth: Medium
- 🍸 Fragrance: Yes

- Exposure: Half shade
- Evergreen/Deciduous: Evergreen
- **Shape:** bushy
- **Colour of leaves:** Purple
- Colour of flowers: Red
- Soil type: Cool
- **Uses:** Border, Rockery, Tub/container
- Publisher: Sapho