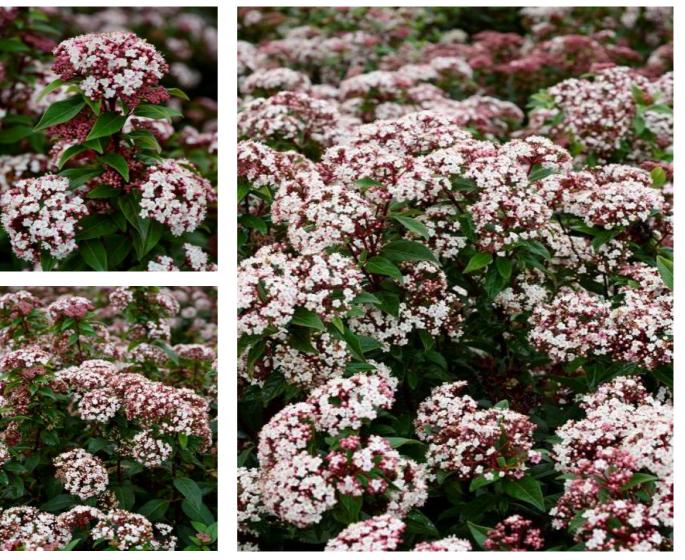

## VIBURNUM tinus SPIRIT (R) 'Anvi' cov

Laurustinus 'Spirit'®

Evergreen hardy winter flowering shrub. Green leaves, white flowers.

- **Maintenance advice:** Reduce height after flowering, if necessary, to give the desired shape and volume.
- Botanical/Horticultural origin: Horticultural origin : breeder Antigone (NL)
- **Use group:** Shrubs
- Height at 10 years: 2 m
- ↔ Width at 10 years: 1,5 m
- // Growth: Medium
- Tragrance: No

- Exposure: Indifferent
- Evergreen/Deciduous: Evergreen
- Shape: rigid, upright
- **Colour of leaves:** Green
- Colour of flowers: White/pink
- Soil type: Cool to dry
  - **Uses:** Hedge, Tub/container,
- Free standing specimen
- Disher: Globe planter