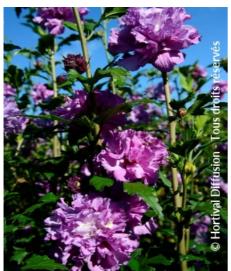

## **HIBISCUS syriacus FRENCH CABARET (R) PURPLE 'Mindouv5' cov**

Rose of Sharon/Althea/Hibiscus 'French Cabaret'® Purple

Deciduous, hardy, late summer flowering shrub. Double pompom blue flower.

Maintenance advice: At the end of winter, trim severely, just leaving 3-5 buds, to encourage an abundant production of large flowers the following summer.

Deciduous

Shape: rigid, upright Colour of leaves: Green

Colour of flowers: Blue

violet

Soil type: Cool to dry

Uses: Border, Hedge, Tub/container

Publisher: Hortival diffusion