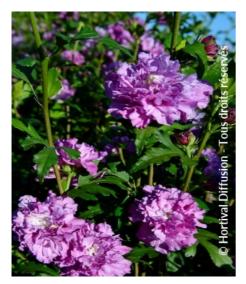

## **HIBISCUS syriacus FRENCH CABARET (R) PURPLE 'Mindouv5' cov**

Rose of Sharon/Althea/Hibiscus 'French Cabaret'® Purple

Deciduous, hardy, late summer flowering shrub. Double pompom blue flower.

Maintenance advice: At the end of winter, trim severely, just leaving 3-5 buds, to encourage an abundant production of large flowers the following summer.

Deciduous

Shape: rigid, upright Colour of leaves: Green

Colour of flowers: Blue

violet

Soil type: Cool to dry

Uses: Border, Hedge, Tub/container

Publisher: Hortival diffusion