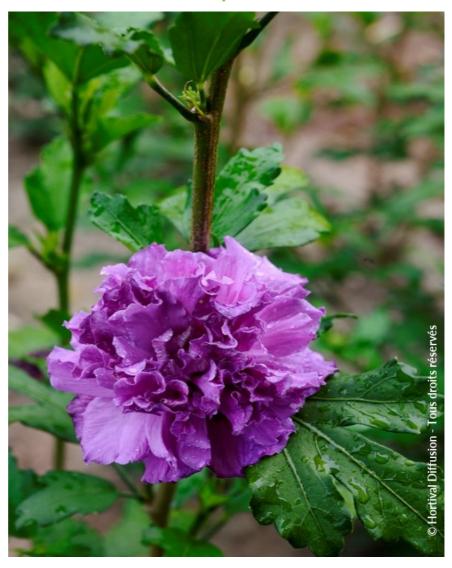

## **HIBISCUS syriacus FRENCH CABARET (R) PURPLE 'Mindouv5' cov**

Rose of Sharon/Althea/Hibiscus 'French Cabaret'® Purple

Deciduous, hardy, late summer flowering shrub. Double pompom blue flower.

Maintenance advice: At the end of winter, trim severely, just leaving 3-5 buds, to encourage an abundant production of large flowers the following summer.

Deciduous

Shape: rigid, upright Colour of leaves: Green

Colour of flowers: Blue

violet

Soil type: Cool to dry

Uses: Border, Hedge, Tub/container

Publisher: Hortival diffusion