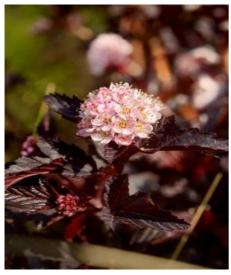

## PHYSOCARPUS opulifolius BLACK LIGHT (R) 'Minbla3' cov

Eastern Ninebark 'Black Light'®

Maintenance advice: At the end of winter, trim short the older branches to rejuvenate, if necessary and a third from younger branches to maintain a good flowering.

Evergreen/Deciduous: Deciduous

Shape: rigid, upright Colour of leaves: Purple

Colour of flowers: White

Soil type: Cool to dry

Uses: Border, Hedge,

Tub/container

Publisher: Hortival diffusion

Calendar: