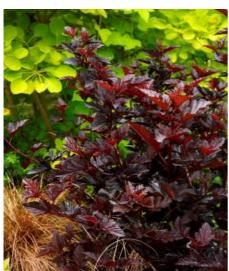

## PHYSOCARPUS opulifolius BLACK LIGHT (R) 'Minbla3' cov

Eastern Ninebark 'Black Light'®

Maintenance advice: At the end of winter, trim short the older branches to rejuvenate, if necessary and a third from younger branches to maintain a good flowering.

Evergreen/Deciduous: Deciduous

Shape: rigid, upright Colour of leaves: Purple

Colour of flowers: White

Soil type: Cool to dry

Uses: Border, Hedge,

Tub/container

Publisher: Hortival diffusion

Calendar: