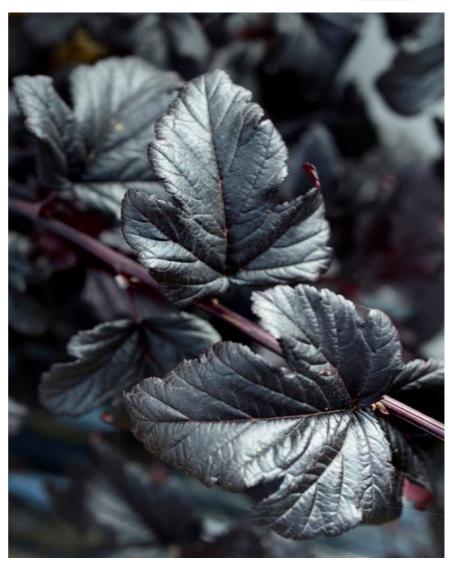

## PHYSOCARPUS opulifolius BLACK LIGHT (R) 'Minbla3' cov

Eastern Ninebark 'Black Light'®

Maintenance advice: At the end of winter, trim short the older branches to rejuvenate, if necessary and a third from younger branches to maintain a good flowering.

Evergreen/Deciduous: Deciduous

Shape: rigid, upright Colour of leaves: Purple

Colour of flowers: White

Soil type: Cool to dry

Uses: Border, Hedge,

Tub/container

Publisher: Hortival diffusion

Calendar: