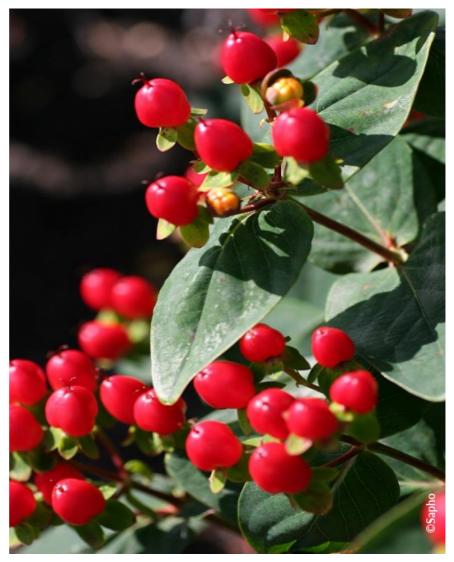

## **HYPERICUM x inodorum MAGICAL (R) RED FAME** 'Kolmaref' cov

Tall Tutsan/St. John's Wort 'Magical'® Red Fame

Compact shrub, yellow flowers, red fruit.

- Maintenance advice: Trim down to 15-20cm from the ground, at the end of winter, to maintain compact.
- Botanical/Horticultural origin: Horticultural origin: breeder De Jong/Tazelaar (NL)
- Use group: Shrubs
- Height at 10 years: 1,5 m Width at 10 years: 1 m
- Growth: Medium Fragrance: No

- **Exposure:** Indifferent **Evergreen/Deciduous:**
- Semi evergreen
- Shape: rounded, ball, globe
- Colour of leaves: Green Colour of flowers: Yellow
- orange
- Soil type: Cool to dry
- Uses: Tub/container, Rockery, Border
- Publisher: Sapho