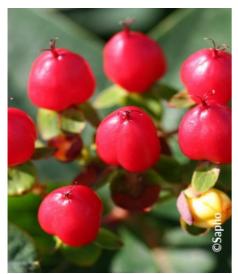

## **HYPERICUM x inodorum MAGICAL (R) RED FAME** 'Kolmaref' cov

Tall Tutsan/St. John's Wort 'Magical'® Red Fame

Compact shrub, yellow flowers, red fruit.

- Maintenance advice: Trim down to 15-20cm from the ground, at the end of winter, to maintain compact.
- Botanical/Horticultural origin: Horticultural origin: breeder De Jong/Tazelaar (NL)
- Use group: Shrubs
- Height at 10 years: 1,5 m Width at 10 years: 1 m
- Growth: Medium Fragrance: No

- **Exposure:** Indifferent **Evergreen/Deciduous:**
- Semi evergreen
- Shape: rounded, ball, globe
- Colour of leaves: Green Colour of flowers: Yellow
- orange
- Soil type: Cool to dry
- Uses: Tub/container, Rockery, Border
- Publisher: Sapho