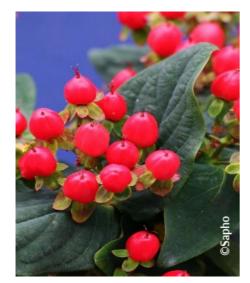

## **HYPERICUM x inodorum MAGICAL (R) RED FAME** 'Kolmaref' cov

Tall Tutsan/St. John's Wort 'Magical'® Red Fame

Compact shrub, yellow flowers, red fruit.

- Maintenance advice: Trim down to 15-20cm from the ground, at the end of winter, to maintain compact.
- Botanical/Horticultural origin: Horticultural origin: breeder De Jong/Tazelaar (NL)
- Use group: Shrubs
- Height at 10 years: 1,5 m Width at 10 years: 1 m
- Growth: Medium Fragrance: No

- **Exposure:** Indifferent **Evergreen/Deciduous:**
- Semi evergreen
- Shape: rounded, ball, globe
- Colour of leaves: Green Colour of flowers: Yellow
- orange
- Soil type: Cool to dry
- Uses: Tub/container, Rockery, Border
- Publisher: Sapho