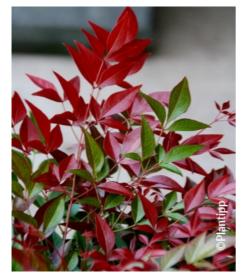

## NANDINA domestica OBSESSED (R) 'Seika' cov

**Heavenly Bamboo/Nandina 'Obsessed'** 

Evergreen dwarf shrub, magnificent foliage taking spectacular autumn and winter colour.

Maintenance advice: Pruning is unnecessary for this variety. Water abundantly and regularly for the first 2 years