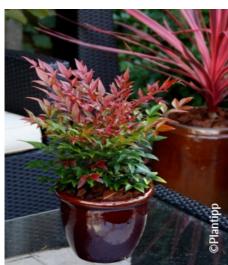

## NANDINA domestica OBSESSED (R) 'Seika' cov

**Heavenly Bamboo/Nandina 'Obsessed'** 

Evergreen dwarf shrub, magnificent foliage taking spectacular autumn and winter colour.

Maintenance advice: Pruning is unnecessary for this variety. Water abundantly and regularly for the first 2 years

**Evergreen/Deciduous:** 

Evergreen

Shape: rounded, ball, globe

Colour of leaves: Green

Colour of flowers: White

Soil type: Cool to dry

Uses: Rockery,

Tub/container, Border