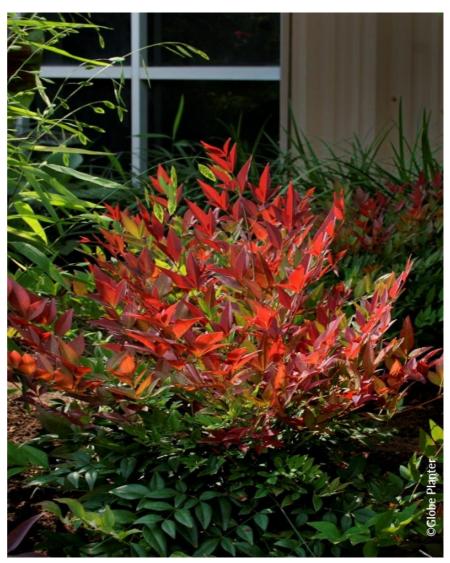

## NANDINA domestica OBSESSED (R) 'Seika' cov

**Heavenly Bamboo/Nandina 'Obsessed'** 

Evergreen dwarf shrub, magnificent foliage taking spectacular autumn and winter colour.

Maintenance advice: Pruning is unnecessary for this variety. Water abundantly and regularly for the first 2 years