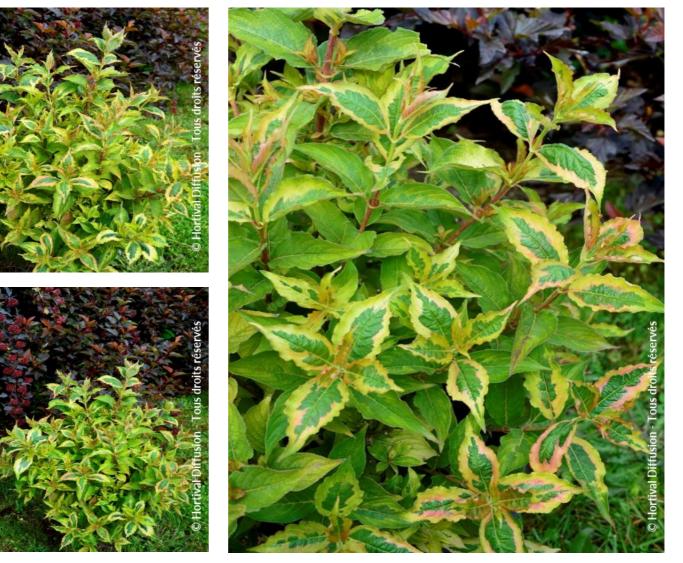

## WEIGELA florida PW (R) MY MONET SUNSET (R) 'Sunset'

**Old Fashioned Weigela 'My Monet'® Sunset** 

Hardy deciduous compact shrub. Variegated leaf with yellow-orange and pink colouring. Pink flower.

Maintenance advice: After flowering, trim lightly to harmonize shape, if necessary. Cut short some of the flowering branches, to encourage new floriferous ones.

- Exposure: Sun Half shade
- Evergreen/Deciduous: Deciduous
- Khape: bushy
- Colour of leaves:
- Variegated green white pink
- Colour of flowers: Pink
- 🙈 Soil type: Cool
- **Uses:** Border, Rockery, Tub/container
- Disher: Valkplant