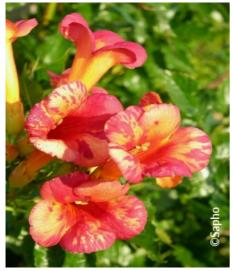

## CAMPSIS x tagliabuana ORANGEADE (R) 'Tracamp'

**Trumpet Vine/Trumpet Creeper 'Orangeade'®** 

Maintenance advice: At the end of winter, trim short, down to 2-3 buds on last years shoots. Trellis branches as they grow.

Shape: climbing

**Colour of leaves:** Green

Colour of flowers: Orange

red

Soil type: Cool to dry

**Uses:** Climber, Tub/container, Hedge

Publisher: Sapho

Calendar: J F M A M J J A S O N D