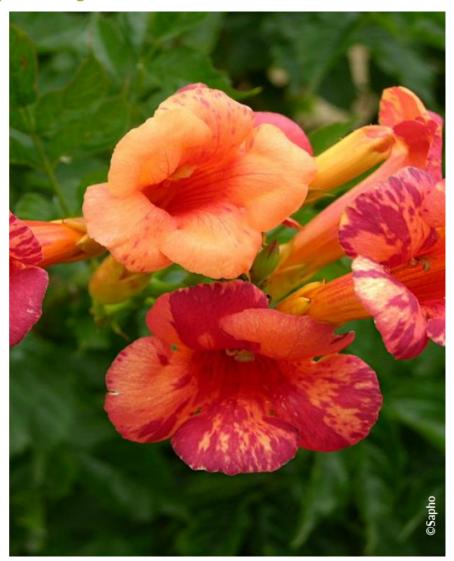

## CAMPSIS x tagliabuana ORANGEADE (R) 'Tracamp'

**Trumpet Vine/Trumpet Creeper 'Orangeade'®** 

Maintenance advice: At the end of winter, trim short, down to 2-3 buds on last years shoots. Trellis branches as they grow.

Shape: climbing

**Colour of leaves:** Green

Colour of flowers: Orange

red

Soil type: Cool to dry

**Uses:** Climber, Tub/container, Hedge

Publisher: Sapho

Calendar: J F M A M J J A S O N D