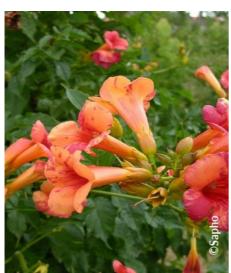

## CAMPSIS x tagliabuana ORANGEADE (R) 'Tracamp'

**Trumpet Vine/Trumpet Creeper 'Orangeade'®** 

Maintenance advice: At the end of winter, trim short, down to 2-3 buds on last years shoots. Trellis branches as they grow.

Shape: climbing

**Colour of leaves:** Green

Colour of flowers: Orange

red

Soil type: Cool to dry

**Uses:** Climber, Tub/container, Hedge

Publisher: Sapho

Calendar: J F M A M J J A S O N D