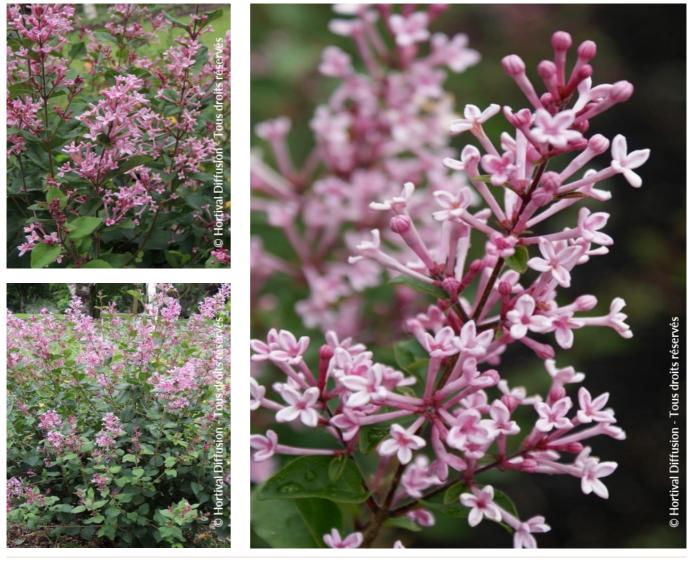

## SYRINGA BLOOMERANG (R) 'Pink Perfume' cov

Bloomerang® Lilac 'Pink Perfume''

- **Maintenance advice:** After flowering, lightly trim shoots to even out vegetation, if necessary.
- Botanical/Horticultural origin: Horticultural origin : breeder Andre F. Van Nijnatten (NL)
- **Use group:** Shrubs
- Height at 10 years: 1,5 m
- ↔ Width at 10 years: 1,5 m
- // Growth: Medium
- 🍸 Fragrance: Yes

- Exposure: Sun Half shade
- Evergreen/Deciduous: Deciduous
- 👛 Shape: rigid, upright
- **Colour of leaves:** Green
- Colour of flowers: Pink
- Soil type: Cool to dry
- **Uses:** Border, Hedge, Tub/container