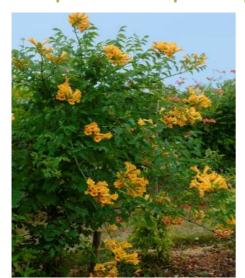

## CAMPSIS x tagliabuana GOLDEN TRUMPET (R) 'Mincamja3' cov

**Trumpet Vine/Trumpet Creeper 'Golden Trumpet'®** 

Maintenance advice: Guide and attach the shoots until the plant hooks to the prop naturally. At the end of winter, prune short to maintain compact and floriferous.

Botanical/Horticultural origin: Horticultural origin: breeder Minier Innovation & Development (FR)

Use group: ClimbersHeight at 10 years: 4 mWidth at 10 years: 3 m

Growth: FastFragrance: No

Exposure: Full sun

Evergreen/Deciduous:
Deciduous

Shape: climbing

Colour of leaves: Green
Colour of flowers: Yellow

orange

Soil type: Cool to dry

Uses: Climber, Tub/container,

Publisher: Hortival diffusion