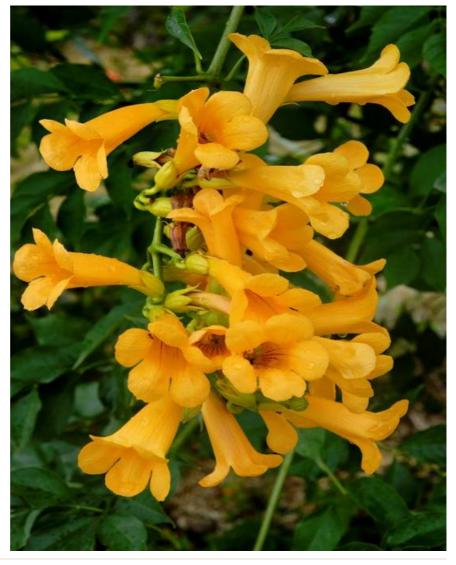

## CAMPSIS x tagliabuana GOLDEN TRUMPET (R) 'Mincamja3' cov

**Trumpet Vine/Trumpet Creeper 'Golden Trumpet'®** 

Maintenance advice: Guide and attach the shoots until the plant hooks to the prop naturally. At the end of winter, prune short to maintain compact and floriferous.

Evergreen/Deciduous:
Deciduous

Shape: climbing

Colour of leaves: Green
Colour of flowers: Yellow

orange

Soil type: Cool to dry

Uses: Climber, Tub/container,

Publisher: Hortival diffusion