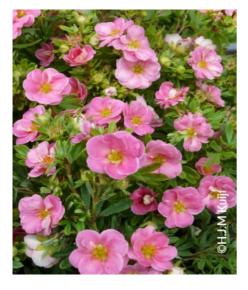

## **POTENTILLA fruticosa PINK PARADISE (R) 'Kupinpa'** cov

Shrubby Cinquefoil 'Pink Paradise'®

Deciduous hardy compact shrub, semi-double pink flower from May until November.

Maintenance advice: At the end of winter, remove some of the old branches at their base and reduce the volume by a third, if necessary.

- 🎇 Exposure: Sun Half shade
- Evergreen/Deciduous: Deciduous
- Shape: bushy
- **Colour of leaves:** Green
- Colour of flowers: Pink
- Soil type: Cool to dry
- **Uses:** Border, Rockery, Tub/container
- Publisher: Kuijf