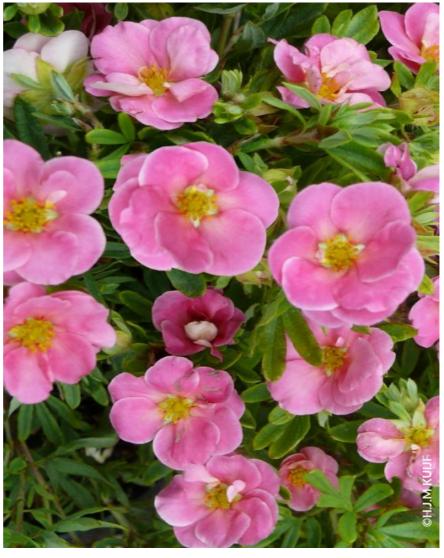

## **POTENTILLA fruticosa PINK PARADISE (R) 'Kupinpa'** cov

Shrubby Cinquefoil 'Pink Paradise'®

Deciduous hardy compact shrub, semi-double pink flower from May until November.

Maintenance advice: At the end of winter, remove some of the old branches at their base and reduce the volume by a third, if necessary.

- 🎇 Exposure: Sun Half shade
- Evergreen/Deciduous: Deciduous
- Shape: bushy
- **Colour of leaves:** Green
- Colour of flowers: Pink
- Soil type: Cool to dry
- **Uses:** Border, Rockery, Tub/container
- Publisher: Kuijf