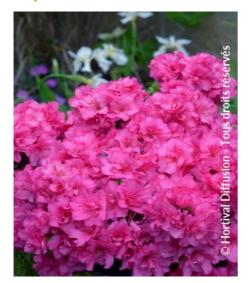

## **AZALEA japonica FLASH DANCE (R) PINK** 'Minsam9' cov

Japanese Azalea 'Flash Dance'® Pink

Maintenance advice: Azaleas appreciate a fresh soil, so maintain humidity with a regular watering in summer. In August-September, water less, for a better flowering in the following spring.

Shape: rounded, ball, globe Colour of leaves: Green Colour of flowers: Pink

Soil type: Cool

Uses: Border, Tub/container, Free standing specimen

**Publisher:** Hortival diffusion

J F M A M J J A S O N D Calendar: