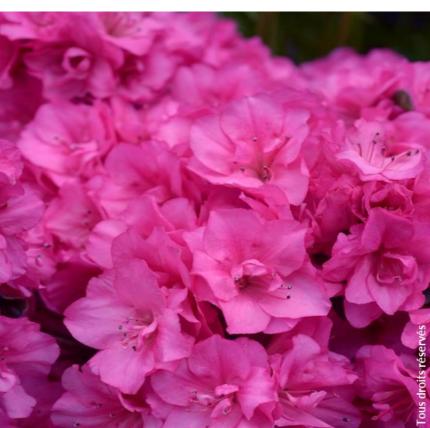

## **AZALEA japonica FLASH DANCE (R) PINK** 'Minsam9' cov

Japanese Azalea 'Flash Dance'® Pink

Maintenance advice: Azaleas appreciate a fresh soil, so maintain humidity with a regular watering in summer. In August-September, water less, for a better flowering in the following spring.

Shape: rounded, ball, globe Colour of leaves: Green Colour of flowers: Pink

Soil type: Cool

Uses: Border, Tub/container, Free standing specimen

**Publisher:** Hortival diffusion

J F M A M J J A S O N D Calendar: