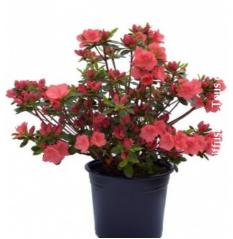

## **AZALEA japonica FLASH DANCE (R) SALMON 'Minsam7' cov**

Japanese Azalea 'Flash Dance'® Salmon

Maintenance advice: Azaleas appreciate a fresh soil, so maintain humidity with a regular watering in summer. In August-September, water less, for a better flowering in the following spring.

Shape: rounded, ball, globe Colour of leaves: Green Colour of flowers: Salmon orange

Soil type: Cool

Uses: Border, Tub/container, Free standing specimen

Publisher: Hortival diffusion

J F M A M J J A S O N D Calendar: