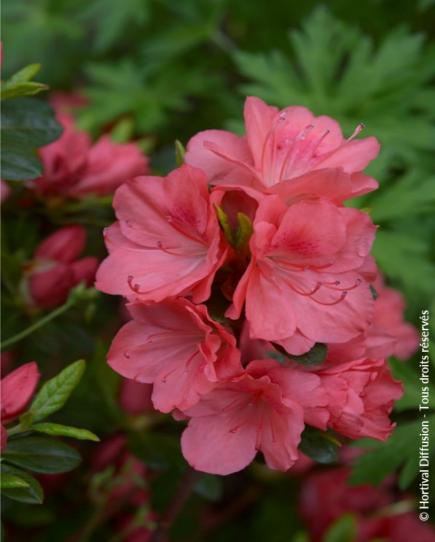

## **AZALEA japonica FLASH DANCE (R) SALMON 'Minsam7' cov**

Japanese Azalea 'Flash Dance'® Salmon

Maintenance advice: Azaleas appreciate a fresh soil, so maintain humidity with a regular watering in summer. In August-September, water less, for a better flowering in the following spring.

Shape: rounded, ball, globe Colour of leaves: Green Colour of flowers: Salmon orange

Soil type: Cool

Uses: Border, Tub/container, Free standing specimen

Publisher: Hortival diffusion

J F M A M J J A S O N D Calendar: