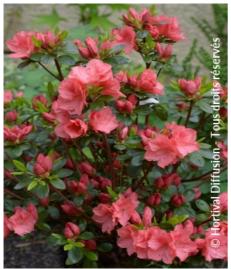

## **AZALEA japonica FLASH DANCE (R) SALMON 'Minsam7' cov**

Japanese Azalea 'Flash Dance'® Salmon

Maintenance advice: Azaleas appreciate a fresh soil, so maintain humidity with a regular watering in summer. In August-September, water less, for a better flowering in the following spring.

Shape: rounded, ball, globe Colour of leaves: Green Colour of flowers: Salmon orange

Soil type: Cool

Uses: Border, Tub/container, Free standing specimen

Publisher: Hortival diffusion

J F M A M J J A S O N D Calendar: