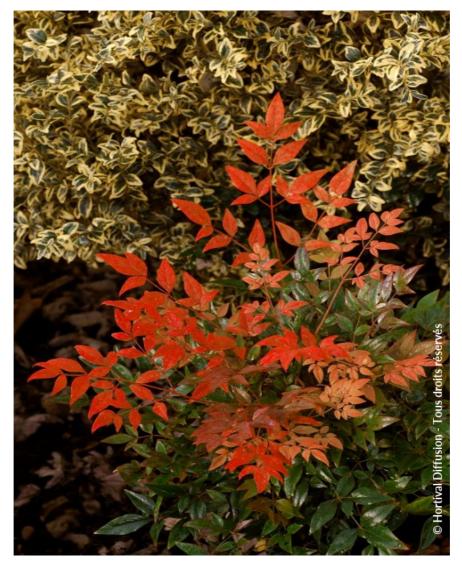

## NANDINA domestica 'Gulf Stream'

Heavenly Bamboo 'Gulf Stream'

Evergreen dwarf shrub, magnificent foliage taking spectacular autumn and winter colour.

- Maintenance advice: Pruning is unnecessary for this variety.
  Water abundantly and regularly for the first 2 years.
- Botanical/Horticultural origin: Horticultural origin : breeder Hines Inc. (US) 1983
- **Use group:** Shrubs
- Height at 10 years: 1 m
- ↔ Width at 10 years: 1 m
- Growth: Slow
- Tragrance: