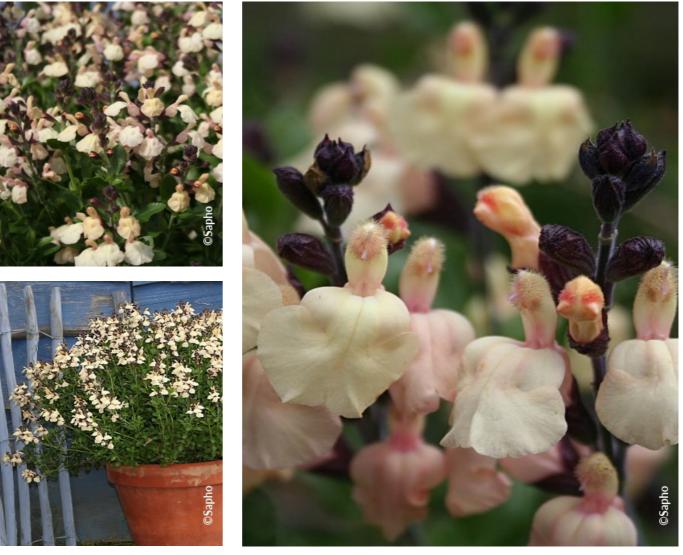

## SALVIA x jamensis 'Melen' cov

Salvia/Sage/Autumn Sage 'Melen'

'Ornamental sage'. A sub- shrub with aromatic foliage and long lasting yellow flowers.

- **Maintenance advice:** At the end of winter, shorten the branches having flowered by a half to 2/3 in length.
- Botanical/Horticultural origin: Horticultural origin : breeder Catherine Barnabé (FR)
- **Use group:** Shrubs
- Height at 10 years: 1 m
- ↔ Width at 10 years: 1 m
- /// Growth: Medium
- Tragrance: No

- 🎇 Exposure: Full sun
- Evergreen/Deciduous: Semi evergreen
- **Shape:** bush, spreading
- **Colour of leaves:** Green
- Colour of flowers: Yellow
- 🚵 Soil type: Dry
  - Uses: Border, Rockery, Tub/container
- Publisher: Sapho
- Calendar: J F M A M J J A S O N D