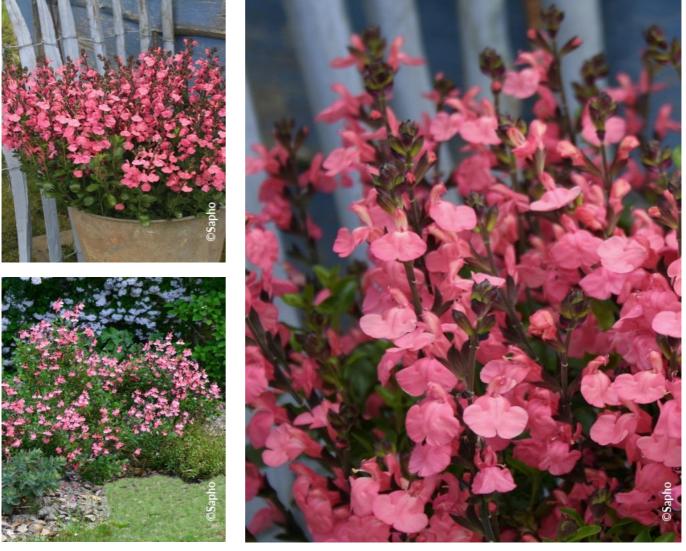

## SALVIA x jamensis 'Pluenn' cov

Salvia/Sage/Autumn Sage 'Pluenn'

'Ornamental sage'. A sub- shrub with aromatic foliage and long lasting pink flowers.

- **Maintenance advice:** At the end of winter, shorten the branches having flowered by a half to 2/3 in length.
- Botanical/Horticultural origin: Horticultural origin : breeder Catherine Barnabé (FR)
- **Use group:** Shrubs
- Height at 10 years: 1 m
- ↔ Width at 10 years: 1 m
- // Growth: Medium
- 🍸 Fragrance: No

- 蹝 Exposure: Full sun
- Evergreen/Deciduous: Semi evergreen
- **Shape:** bush, spreading
- **Colour of leaves:** Green
- Colour of flowers: Pink
- 🚵 Soil type: Dry
  - **Uses:** Border, Rockery, Tub/container
- Publisher: Sapho